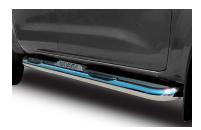

## SIDE STEPS D23NAVSSTEP

Our lightweight stainless steel series side steps are durable and custom made to fit your Nissan Navara. Not only does it assist in getting into your vehicle but it also protects the side sills of your vehicle