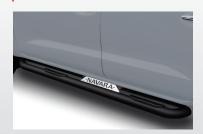

## **SIDE STEPS** D23NAVMSTEPB

Our lightweight black series side steps are durable and custom made to fit your Nissan Navara. Not only does it assist in getting into your vehicle but it also protects the side sills of your vehicle