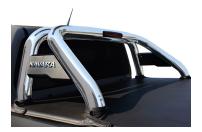

## SPORTS BAR KC2686KRAA

With its built in 12v brake light comprising of 24 LED's, our stainless steel series sports bar is supplied with a plug and play harness for safety and ease of installation.

PRO