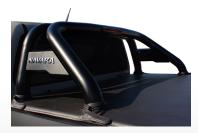

## SPORTS BAR KC2686KRAB

With its built in 12v brake light comprising of 24 LED's, our black series sports bar is supplied with a plug and play harness for safety and ease of installation.