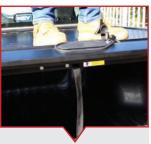

#### Sophisticated and functional design:

- Ability to access the bin when the RollaTop is closed.
- Easy to install with clear instructions and guidelines.
- The pull strap assists in opening or closing the RollaTop without overstretching.
- Auxiliary channels for the use of additional accessories such as bike racks and styling bars.
- Stainless steel handle tested. for durability passed over 16 years of testing for opening and releasing.