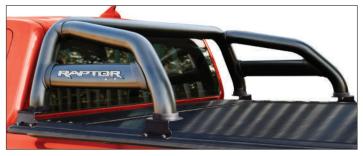

#### **NEW GEN RANGER RAPTOR**

#### **Part Number RANGRAPTDCRBRCCB**

#### **Description**

Ford Ranger Raptor P703 black coated stainless steel double cab RollaTop compatible sportsbar