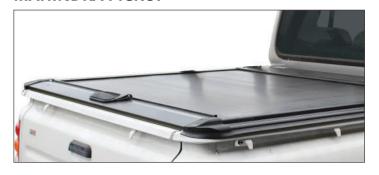

#### **NEW GEN VW AMAROK**

## **Part Number AMAROKDCRCV1B**

## **Description**

VW Amarok V2 double cab black coated aluminium RollaTop