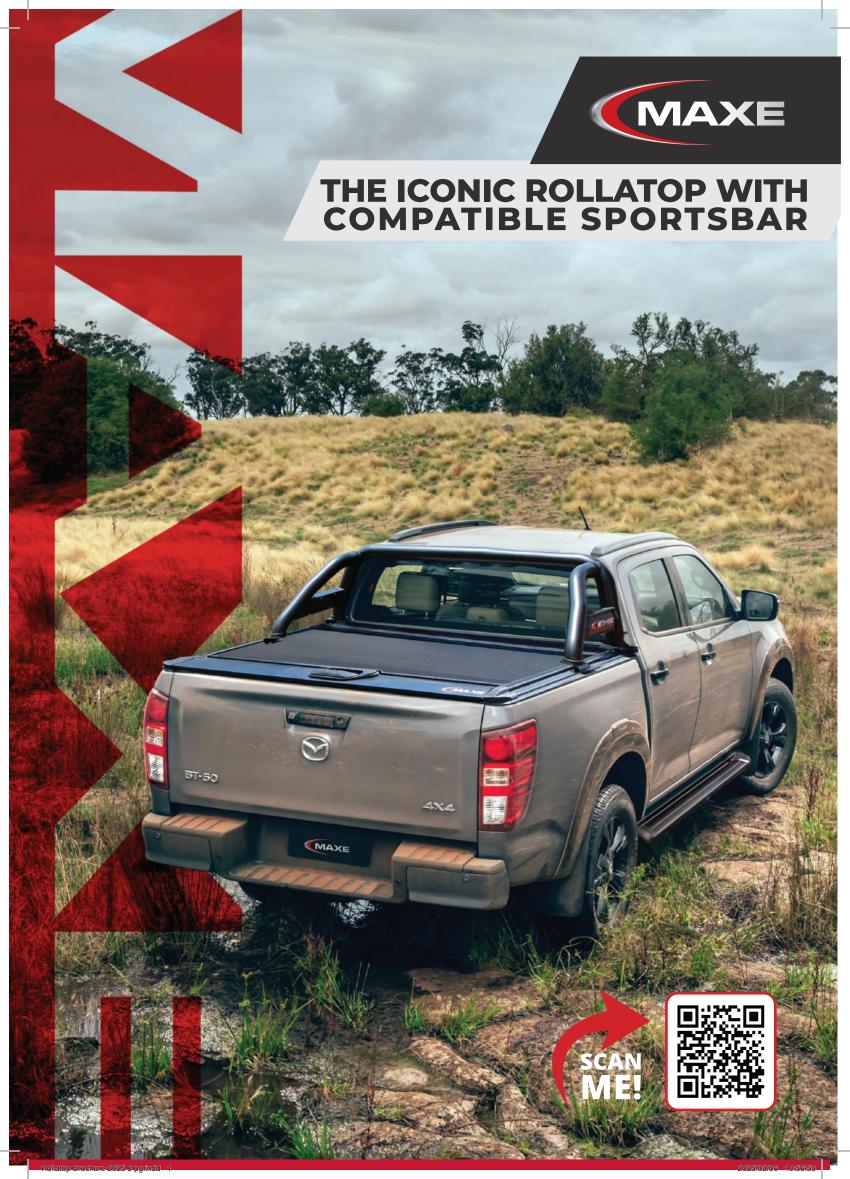

The RollaTop from MAXE is a game-changer. Besides protecting your contents with its robust and uniquely engineered locking system, its added benefits include:

- Effective drainage system, ensuring no water collection on the RollaTop.
- Durability and vibration tested to various OEM standards. Each component has been tested under its natural resonance frequency for over 3 million cycles without fail.
- Easy installation saving you time and money.
- Available with a compatible Sportsbar, making MAXE a one stop shop!

#### Sophisticated and functional design:

- Ability to access the bin when the RollaTop is closed.
- Easy to install with clear instructions and guidelines.
- The pull strap assists in opening or closing the RollaTop without overstretching.
- Auxiliary channels for the use of additional accessories such as bike racks and styling bars.
- Stainless steel handle tested. for durability passed over 16 years of testing for opening and releasing.

# Did you Know?

The MAXE RollaTop can even be pre-assembled prior to starting your fitment and can be fitted in under an hour! Through sourcing your sportsbar and RollaTop from MAXE, with our easy installation, you will save time, sourcing efforts and money!