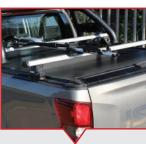

The RollaTop from MAXE is a game-changer. Besides protecting your contents with its robust and uniquely engineered locking system, its added benefits include:

- Effective drainage system, ensuring no water collection on the RollaTop.
- Durability and vibration tested to various OEM standards. Each component has been tested under its natural resonance frequency for over 3 million cycles without fail.
- Easy installation saving you time and money.
- Available with a compatible Sportsbar, making MAXE a one stop shop!

#### Sophisticated and functional design:

- Ability to access the bin when the RollaTop is closed.
- Easy to install with clear instructions and guidelines.
- The pull strap assists in opening or closing the RollaTop without overstretching.
- Auxiliary channels for the use of additional accessories such as bike racks and styling bars.
- Stainless steel handle tested. for durability passed over 16 years of testing for opening and releasing.

# Available for most of the popular brands

Protect and secure your double cab load bin with the highly durable and superior quality RollaTop, designed with precision engineering taking functionality and practicality into consideration.