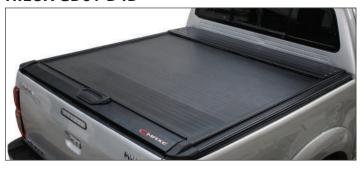

# Available for most of the popular brands

Protect and secure your double cab load bin with the highly durable and superior quality RollaTop, designed with precision engineering taking functionality and practicality into consideration.