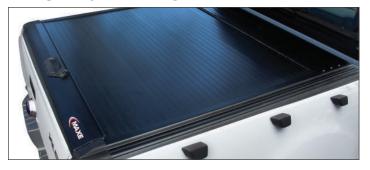

As market leaders, MAXE specialises in developing and innovating lifestyle accessories to meet our customer needs by adding functional and practical items to its product range. In our quest to consistently improve and expand, we have introduced the RollaTop to MAXE's product range.

The RollaTop from MAXE is a game-changer. Besides protecting your contents with its robust and uniquely engineered locking system, its added benefits include:

- Effective drainage system, ensuring no water collection on the RollaTop.
- Durability and vibration tested to various OEM standards. Each component has been tested under its natural resonance frequency for over 3 million cycles without fail.
- Easy installation saving you time and money.
- Available with a compatible Sportsbar, making MAXE a one stop shop!

# Available for most of the popular brands

Protect and secure your double cab load bin with the highly durable and superior quality RollaTop, designed with precision engineering taking functionality and practicality into consideration.