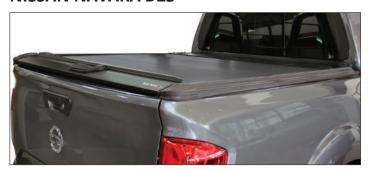

#### **NISSAN NAVARA D23**

## **Part Number** NAVA021DCRCV1B

## Description

Navara double cab black coated aluminium RollaTop