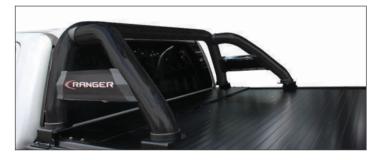

#### **NEW GEN RANGER**

### **Part Number RANGNXTGDCRBBCCP**

### Description

Ford Ranger P703 polished stainless steel double cab RollaTop compatible sportsbar