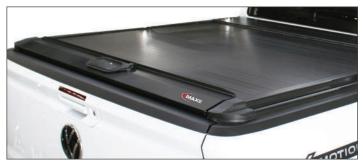

As market leaders, MAXE specialises in developing and innovating lifestyle accessories to meet our customer needs by adding functional and practical items to its product range. In our quest to consistently improve and expand, we have introduced the RollaTop to MAXE's product range.

The RollaTop from MAXE is a game-changer. Besides protecting your contents with its robust and uniquely engineered locking system, its added benefits include:

- Effective drainage system, ensuring no water collection on the RollaTop.
- Durability and vibration tested to various OEM standards. Each component has been tested under its natural resonance frequency for over 3 million cycles without fail.
- Easy installation saving you time and money.
- Available with a compatible Sportsbar, making MAXE a one stop shop!

# Available for most of the popular brands

Protect and secure your double cab load bin with the highly durable and superior quality RollaTop, designed with precision engineering taking functionality and practicality into consideration.