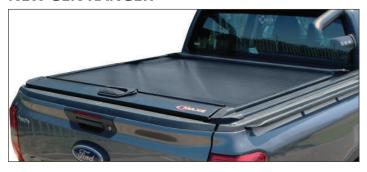

As market leaders, MAXE specialises in developing and innovating lifestyle accessories to meet our customer needs by adding functional and practical items to its product range. In our quest to consistently improve and expand, we have introduced the RollaTop to MAXE's product range.

The RollaTop from MAXE is a game-changer. Besides protecting your contents with its robust and uniquely engineered locking system, its added benefits include:

- Effective drainage system, ensuring no water collection on the RollaTop.
- Durability and vibration tested to various OEM standards. Each component has been tested under its natural resonance frequency for over 3 million cycles without fail.
- Easy installation saving you time and money.
- Available with a compatible Sportsbar, making MAXE a one stop shop!

# Available for most of the popular brands

Protect and secure your double cab load bin with the highly durable and superior quality RollaTop, designed with precision engineering taking functionality and practicality into consideration.