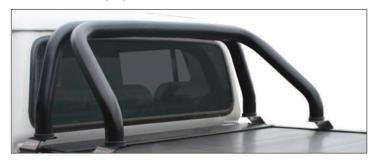

03 black coated stainless steel double cab RollaTop compatible sportsbar

#### **RANGER T6/T7/RAPTOR**



#### **Part Number RANGT67DCDBRCCB**

### **Description**

Ford Ranger T6/T7 black coated stainless steel double cab RollaTop compatible sportsbar

#### **ISUZU D-MAX GEN 6/7**



### **Part Number DMAXG67DCSBRCCB**

#### **Description**

Isuzu D-MAX Gen 6/7 black coated stainless steel double cab RollaTop compatible sportsbar

#### **HILUX GD6**



### **Part Number HILXGD6DCSBRCCB**

#### **Description**

Toyota Hilux GD6 black coated stainless steel double cab RollaTop compatible sportsbar

- Tel: (031) 713 2200 Email: sales@maxe.co.za
- Web: www.maxe.co.za WhatsApp: 0790312085















# **COMPATIBLE SPORTSBAR Black Coated Stainless Steel Range**



#### **MAHINDRA PICKUP**



### **Part Number KAROO22DCRTSBB**

#### Description

Mahindra PickUp Black coated stainless steel RollaTop compatible sportsbar

#### **MAZDA BT50**



### **Part Number** MAZBT50MY21DCRBRCCB

#### **Description**

Mazda BT-50 black coated stainless steel double cab RollaTop compatible sportsbar

#### **NISSAN NAVARA D23**



#### **Part Number** NAVMY21DCRBRCCB

#### **Description**

Nissan Navara black coated stainless steel double cab RollaTop compatible sportsbar

#### **NEW GEN VW AMAROK**



### **Part Number AMARNXTGDCRBRCCB**

#### **Description**

VW Amarok V2 black coated stainless steel double cab RollaTop compatible sportsbar

- Tel: (031) 713 2200 Email: sales@maxe.co.za
- Web: www.maxe.co.za WhatsApp: 0790312085

















Cherice Wright Sales Representative Region: