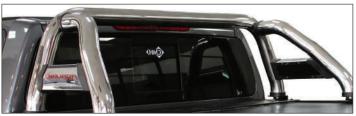

BT50DCRTSMB**

## Description

Mazda BT50 double cab black coated aluminium RollaTop

#### **GWM P-SERIES**



## **Part Number** P-SERDCRCV1B

## Description

P-Series double cab black coated aluminium RollaTop

#### **NISSAN NAVARA D23**



## **Part Number** NAVA021DCRCV1B

## Description

Navara double cab black coated aluminium RollaTop

#### MAHINDRA PICKUP



## **Part Number KARODCRTSMB**

### Description

Mahindra double cab PickUp black coated aluminium RollaTop

- Tel: (031) 713 2200■ Email: sales@maxe.co.za■ Web: www.maxe.co.za■ WhatsApp: 0790312085













# **COMPATIBLE SPORTSBAR**

# Polished Stainless Steel Range



#### **NEW GEN RANGER**



### **RANGER T6/T7/RAPTOR**



ISUZU D-MAX GEN 6/7



#### **HILUX GD6**



#### **MAZDA BT50**



#### **NISSAN NAVARA D23**



#### **NEW GEN VW AMAROK**



### **Part Number RANGNXTGDCRBBCCP**

### Description

Ford Ranger P703 polished stainless steel double cab RollaTop compatible sportsbar

#### **Part Number RANGT67DCDBRCCP**

#### Description

Ford Ranger T6/T7 polished stainless steel double cab RollaTop compatible sportsbar

## **Part Number** DMAXG67DCSBRCCP

#### Description

Isuzu D-MAX Gen 6/7 polished stainless steel double cab RollaTop compatible sportsbar

#### **Part Number** HILXGD6DCSBRCCP

#### Description

Toyota Hilux GD6 polished stainless steel double cab RollaTop compatible sportsbar

#### **Part Number** MAZBT50MY21DCRBRCCP

#### Description

Mazda BT-50 polished stainless steel double cab RollaTop compatible sportsbar

### **Part Number** NAVMY21DCRBRCCP

#### Description

Nissan Navara