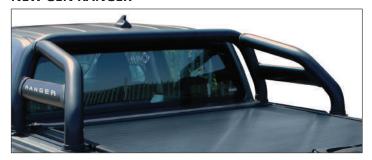

## **NEW GEN RANGER**

## **Part Number RANGNXTGDCRCV1B**

## Description

Ranger/Raptor P703 double cab black coated aluminium RollaTop