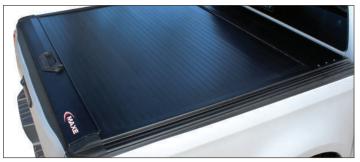

The RollaTop from MAXE is a game-changer. Besides protecting your contents with its robust and uniquely engineered locking system, its added benefits include:

- Effective drainage system, ensuring no water collection on the RollaTop.
- Durability and vibration tested to various OEM standards. Each component has been tested under its natural resonance frequency for over 3 million cycles without fail.
- Easy installation saving you time and money.
- Available with a compatible Sportsbar, making MAXE a one stop shop!

#### **Outstanding security** and protection for your load bin:

- Robust and uniquely engineered locking system.
- Dual locking system.
- Unique interlocking slat design to prevent access to the load bin when the RollaTop is closed.