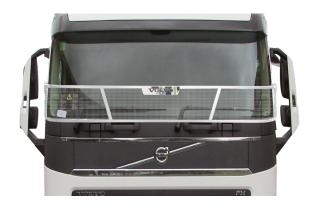

## PART NO. VOLVOSSSG002

Volvo F3 FH/FM & F4 FMX Electro Plated Screenguard This Electroplated Screenguard fits the Volvo F3 FH/FM & F4 FMX 2018 year models onwards.

## PART NO. VOLVOBSG002

Volvo F3 FH/FM & F4 FMX Black Coated Screenguard. This Black Coated Screenguard fits the Volvo F3 FH/FM & F4 FMX 2018 year models onwards.

#### PART NO. VOLVO F5 1P FMX SSTB

Volvo F3 FH/FM & F4 FMX Complete Polished Stainless Steel Screenguard.

This Complete Polished Stainless Steel Screenguard fits the Volvo F3 FH/FM & F4 FMX 2016 years models onwards.