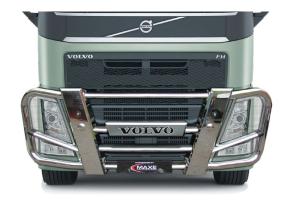

## PART NO. VOLVO SS

Volvo FH Polished Stainless Steel Truck Bar. This Polished Stainless Steel Truck Bar fits the Volvo FH 2015 year models onwards.

MAXE manufactures various premium vehicle accessories for Volvo South Africa

#### PART NO. VOLVO SSB

Volvo FH Polished Stainless Steel & Black Centre Column Truck Bar. This Polished Stainless Steel & Black Centre Column Truck Bar fits the Volvo FH 2015 year models onwards.