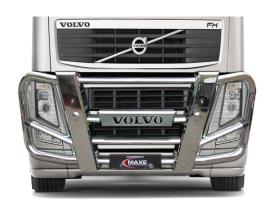

## PART NO. VOLVO SS

Volvo FH Polished Stainless Steel Truck Bar. This Polished Stainless Steel Truck Bar fits the Volvo FH 2015 year models onwards.

MAXE manufactures various premium vehicle accessories for Volvo South Africa

#### PART NO. VOLVO SSB

Volvo FH Polished Stainless Steel & Black Centre Column Truck Bar. This Polished Stainless Steel & Black Centre Column Truck Bar fits the Volvo FH 2015 year models onwards.