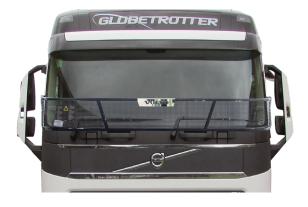

## PART NO. VOLVOSSSG001

Volvo F4 FH/FM Electro Plated Screenguard. This Electro Plated Screenguard fits the Volvo F4 FH/FM 2019 year models onwards.

MAXE manufactures various premium vehicle accessories for Volvo South Africa

## PART NO. VOLVOBSG001

Volvo F4 FH/FM Black Coated Screenguard. This Black Coated Screenguard fits the Volvo F4 FH/FM 2019 year models onwards.

#### PART NO. VOLVO C SSSG

Volvo F4 FH/FM Complete Polished Stainless Steel Screenguard This Complete Polished Stainless Steel Screenguard fits the Volvo F4 FH/ FM 2018 year models onwards.