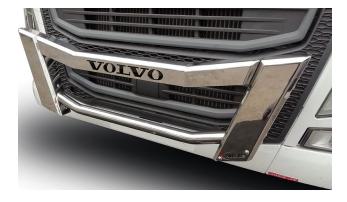

#### PART NO. VOLVO FHM SS DB

Volvo FH / FM Polished Stainless Steel D-Bar. This Polished Stainless Steel TD-Bar fits the Volvo FH / FM 2018 year models onwards.