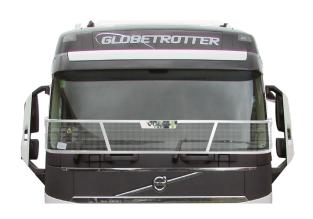

## PART NO. VOLVOBSG001

Volvo F4 FH/FM Black Coated Screenguard. This Black Coated Screenguard fits the Volvo F4 FH/FM 2019 year models onwards.

## PART NO. VOLVOBSG002

Volvo F3 FH/FM & F4 FMX Black Coated Screenguard. This Black Coated Screenguard fits the Volvo F3 FH/FM & F4 FMX 2018 year models onwards.