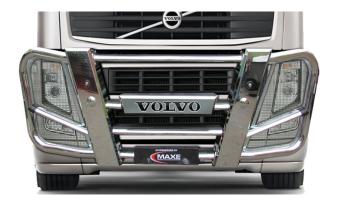

#### PART NO. VOLVO F5 1P FHM SSTB

Volvo FH 1 Piece Polished Stainless Steel Truck Bar. This Polished Stainless Steel Truck Bar fits the Volvo FH 1 Piece 2019 year models onwards.

#### PART NO. VOLVO F5 1P FHM BTB

Volvo FH 1 Piece Black Coated Stainless Steel Truck Bar. This Black Coated Stainless Steel Truck Bar fits the Volvo FH 1 Piece 2019 year models onwards.