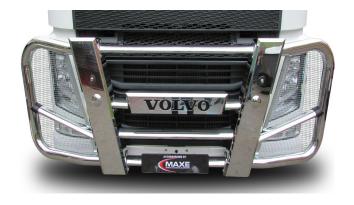

## PART NO. VOLVOSSSG001

Volvo F4 FH/FM Electro Plated Screenguard. This Electro Plated Screenguard fits the Volvo F4 FH/FM 2019 year models onwards.

MAXE manufactures various premium vehicle accessories for Volvo South Africa

#### PART NO. VOLVO C SSSG

Volvo F4 FH/FM Complete Polished Stainless Steel Screenguard This Complete Polished Stainless Steel Screenguard fits the Volvo F4 FH/ FM 2018 year models onwards.