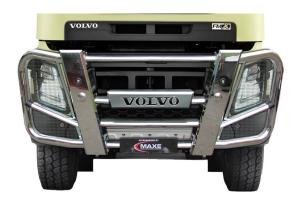

## PART NO. VOLVO SS

Volvo FH Polished Stainless Steel Truck Bar. This Polished Stainless Steel Truck Bar fits the Volvo FH 2015 year models onwards.

MAXE manufactures various premium vehicle accessories for Volvo South Africa

#### PART NO. VOLVO SSB

Volvo FH Polished Stainless Steel & Black Centre Column Truck Bar. This Polished Stainless Steel & Black Centre Column Truck Bar fits the Volvo FH 2015 year models onwards.