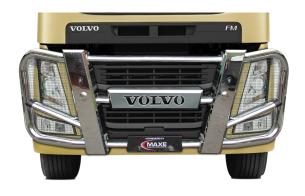

#### PART NO. VOLVO SS FHMA

Volvo FHMA Polished Stainless Steel Truck Bar. This Polished Stainless Steel Truck Bar fits the Volvo FHMA 2016 year models onwards.

#### PART NO. VOLVO SSB FHMA

Volvo FHMA Black Coated Stainless Steel Truck Bar. This Black Coated Stainless Steel Truck Bar fits the Volvo FHMA 2016 year models onwards.

This product leaflet was correct at the time of publishing. Copyright 2022. MAXE (Pty) Ltd