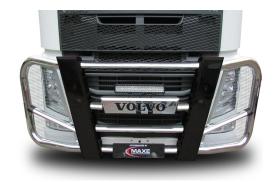

## PART NO. VOLVOBSG001

Volvo F4 FH/FM Black Coated Screenguard. This Black Coated Screenguard fits the Volvo F4 FH/FM 2019 year models onwards.