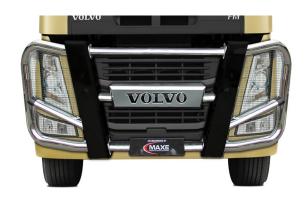

#### PART NO. VOLVO SS FHMA

Volvo FHMA Polished Stainless Steel Truck Bar. This Polished Stainless Steel Truck Bar fits the Volvo FHMA 2016 year models onwards.

#### PART NO. VOLVO SSB FHMA

Volvo FHMA Black Coated Stainless Steel Truck Bar. This Black Coated Stainless Steel Truck Bar fits the Volvo FHMA 2016 year models onwards.

This product leaflet was correct at the time of publishing. Copyright 2022. MAXE (Pty) Ltd