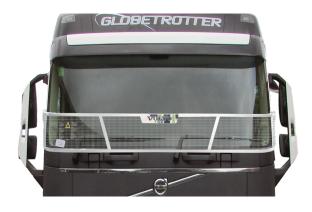

## PART NO. VOLVOSSSG001

Volvo F4 FH/FM Electro Plated Screenguard. This Electro Plated Screenguard fits the Volvo F4 FH/FM 2019 year models onwards.

MAXE manufactures various premium vehicle accessories for Volvo South Africa

#### PART NO. VOLVO C SSSG

Volvo F4 FH/FM Complete Polished Stainless Steel Screenguard This Complete Polished Stainless Steel Screenguard fits the Volvo F4 FH/ FM 2018 year models onwards.