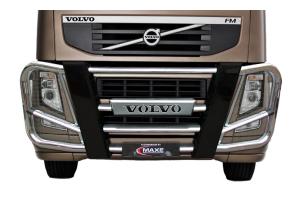

#### PART NO. VOLVO FHM SS DB

Volvo FH / FM Polished Stainless Steel D-Bar. This Polished Stainless Steel TD-Bar fits the Volvo FH / FM 2018 year models onwards.