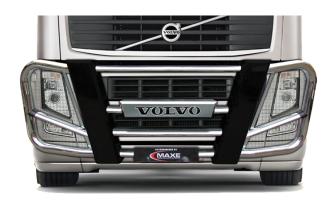

#### PART NO. VOLVO SSB

Volvo FH Polished Stainless Steel & Black Centre Column Truck Bar. This Polished Stainless Steel & Black Centre Column Truck Bar fits the Volvo FH 2015 year models onwards.