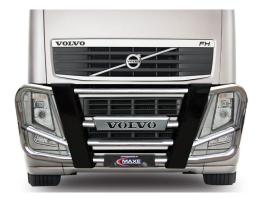

## PART NO. VOLVO SS

Volvo FH Polished Stainless Steel Truck Bar. This Polished Stainless Steel Truck Bar fits the Volvo FH 2015 year models onwards.

MAXE manufactures various premium vehicle accessories for Volvo South Africa

#### PART NO. VOLVO SSB

Volvo FH Polished Stainless Steel & Black Centre Column Truck Bar. This Polished Stainless Steel & Black Centre Column Truck Bar fits the Volvo FH 2015 year models onwards.