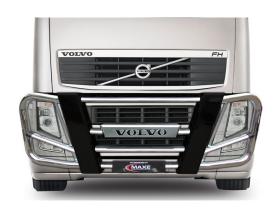

#### PART NO. VOLVO F5 1P FHM SSTB

Volvo FH 1 Piece Polished Stainless Steel Truck Bar. This Polished Stainless Steel Truck Bar fits the Volvo FH 1 Piece 2019 year models onwards.

#### PART NO. VOLVO F5 1P FHM BTB

Volvo FH 1 Piece Black Coated Stainless Steel Truck Bar. This Black Coated Stainless Steel Truck Bar fits the Volvo FH 1 Piece 2019 year models onwards.