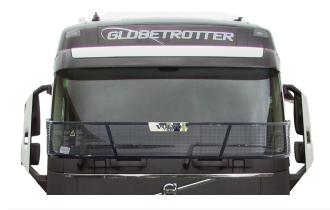

## PART NO. VOLVOSSSG002

Volvo F3 FH/FM & F4 FMX Electro Plated Screenguard This Electroplated Screenguard fits the Volvo F3 FH/FM & F4 FMX 2018 year models onwards.

#### PART NO. VOLVO F5 1P FMX SSTB

Volvo F3 FH/FM & F4 FMX Complete Polished Stainless Steel Screenguard.

This Complete Polished Stainless Steel Screenguard fits the Volvo F3 FH/FM & F4 FMX 2016 years models onwards.