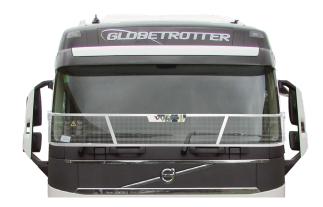

## PART NO. VOLVOSSSG001

Volvo F4 FH/FM Electro Plated Screenguard. This Electro Plated Screenguard fits the Volvo F4 FH/FM 2019 year models onwards.

MAXE manufactures various premium vehicle accessories for Volvo South Africa

## PART NO. VOLVOBSG001

Volvo F4 FH/FM Black Coated Screenguard. This Black Coated Screenguard fits the Volvo F4 FH/FM 2019 year models onwards.