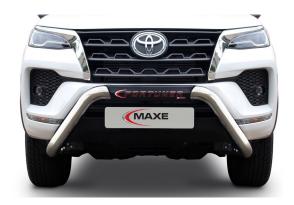

#### PART NO. MLA FOR-GD6 SSN V3

Toyota Fortuner Polished Stainless Steel Nudge Bar. This Polished Stainless Steel Nudge Bar fits the Toyota Fortuner GD6 2020 to current year models.