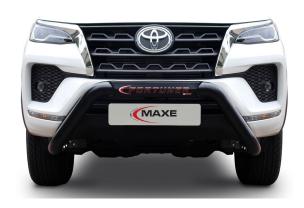

#### PART NO. MLA MLA FOR-GD6 BSN V3

Toyota Fortuner Black Coated Stainless Steel Nudge Bar. This Black Coated Stainless Steel Nudge Bar fits the Toyota Fortuner GD6 2020 to current year models

This product leaflet was correct at the time of publishing. Copyright 2022. MAXE (Pty) Ltd