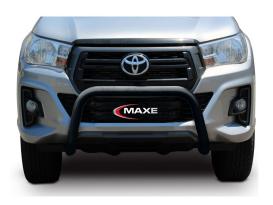

### PART NO. MLA HIL-GD6 BSFN V3

Hilux GD6 2020 Black Coated Stainless Steel Fleet Nudge Bar. This Black Coated Stainless Steel Fleet Nudge Bar fits the Hilux GD6 2020 year models onwards.

#### PART NO. MLA HIL-GD6 BFN

Hilux Black Coated Stainless Steel Fleet Nudge Bar. This Black Coated Stainless Steel Fleet Nudge Bar fits the Hilux GD6 2016 to Hilux GD6 2020 year models.