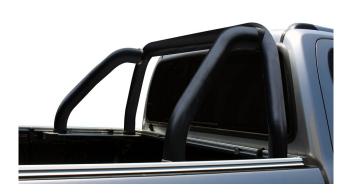

#### PART NO. MLA HIL-GD6 BFSB

Hilux Black Coated Stainless Steel Fleet Sports Bar. This Black Coated Stainless Fleet Sports Bar fits the Hilux GD6 2016 to September 2020 year models.

This product leaflet was correct at the time of publishing. Copyright 2022. MAXE (Pty) Ltd