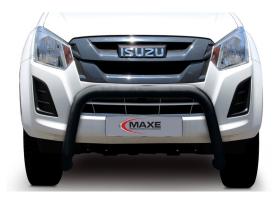

#### PART NO. MLA HIL-GD6 BFSB

Hilux Black Coated Stainless Steel Fleet Sports Bar. This Black Coated Stainless Fleet Sports Bar fits the Hilux GD6 2016 to September 2020 year models.

This product leaflet was correct at the time of publishing. Copyright 2022. MAXE (Pty) Ltd