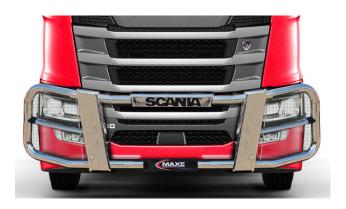

## PART NO. SCANIA 2014FSS

Scania 2014 Polished Stainless Steel Truck Bar. This Polished Stainless Steel Truck Bar fits the Scania 2014 year model.

## PART NO. SCANIA R&G SSTB L2

Scania R & G-series Polished Stainless Steel Truck Bar Level 2. This Polished Stainless Steel Truck Bar Level 2 fits the Scania R & G-series 2019 year models onwards.

## PART NO. SCANIA R&G SSTB LA L2

Scania R & G-series Polished Stainless Steel Truck Bar with Lane Assist Level 2. This Polished Stainless Steel Truck Bar with Lane Assist Level 2 fits the Scania R & G-series 2019 year models onwards.

#### PART NO. SCANIA R&G BTB L2

Scania R & G-series Black Coated Stainless Steel Truck Bar Level 2. This Black Coated Stainless Steel Truck Bar Level 2 fits the Scania R & G-series 2019 year models onwards.

## PART NO. SCANIA R&G BTB LA L2

Scania R & G-series Black Coated Stainless Steel Truck Bar with Lane Assist Level 2. This Black Coated Stainless Steel Truck Bar Level 2 fits the Scania R & G-series 2019 year models onwards.