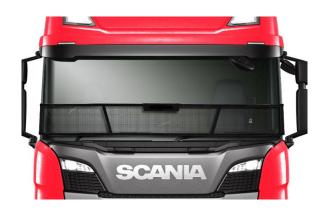

## PART NO. SCANIA V2 SSSG

Scania Version 2 Polished Stainless Steel Screenguard. This Polished Stainless Steel Screenguard fits the Scania Version 2 2019 year models onwards.

## PART NO. SCANIA V2 EPSG

Scania Version 2 Electro Plated Screenguard. This Electro Plated Screenguard fits the Scania Version 2 2019 year models onwards.

## PART NO. SCANIA V2 BSG

Scania Version 2 Black Coated Stainless Steel Screenguard. This Black Coated Stainless Steel Screenguard fits the Scania Version 2 2019 year models onwards.

This product leaflet was correct at the time of publishing. Copyright 2022. MAXE(Pty) Ltd