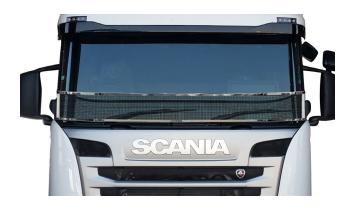

## PART NO. SCANIA SS SG001

Scania 2014 Polished Stainless Steel Screenguard. This Polished Stainless Steel Screenguard fits the Scania 2014 year model.

## PART NO. SCANIA GSG001

Scania 2014 Galvanised Steel Screenguard. This Galvanised Steel Screenguard fits the Scania 2014 year model.

#### PART NO. SCANIA BSG001

Scania 2014 Black Coated Stainless Steel Screenguard. This Black Coated Stainless Steel Screenguard fits the Scania 2014 year model.

MAXE manufactures various premium vehicle accessories for Scania South Africa