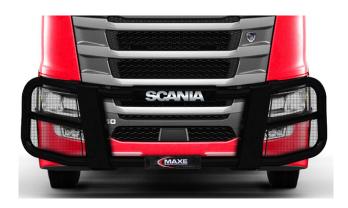

## PART NO. SCANIA R&G SSTB L2

Scania R & G-series Polished Stainless Steel Truck Bar Level 2. This Polished Stainless Steel Truck Bar Level 2 fits the Scania R & G-series 2019 year models onwards.

## PART NO. SCANIA R&G SSTB LA L2

Scania R & G-series Polished Stainless Steel Truck Bar with Lane Assist Level 2. This Polished Stainless Steel Truck Bar with Lane Assist Level 2 fits the Scania R & G-series 2019 year models onwards.