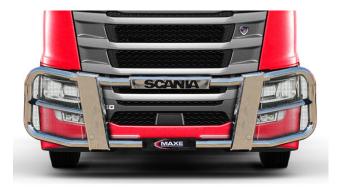

## PART NO. SCANIA 2014FSS

Scania 2014 Polished Stainless Steel Truck Bar. This Polished Stainless Steel Truck Bar fits the Scania 2014 year model.