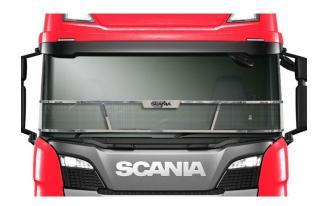

## PART NO. SCANIA SS SG001

Scania 2014 Polished Stainless Steel Screenguard. This Polished Stainless Steel Screenguard fits the Scania 2014 year model.

## PART NO. SCANIA GSG001

Scania 2014 Galvanised Steel Screenguard. This Galvanised Steel Screenguard fits the Scania 2014 year model.

#### PART NO. SCANIA BSG001

Scania 2014 Black Coated Stainless Steel Screenguard. This Black Coated Stainless Steel Screenguard fits the Scania 2014 year model.

MAXE manufactures various premium vehicle accessories for Scania South Africa