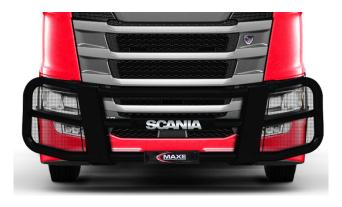

#### PART NO. SCANIA R&G BTB L2

Scania R & G-series Black Coated Stainless Steel Truck Bar Level 2. This Black Coated Stainless Steel Truck Bar Level 2 fits the Scania R & G-series 2019 year models onwards.

## PART NO. SCANIA R&G BTB LA L2

Scania R & G-series Black Coated Stainless Steel Truck Bar with Lane Assist Level 2. This Black Coated Stainless Steel Truck Bar Level 2 fits the Scania R & G-series 2019 year models onwards.