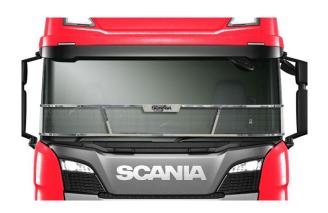

## PART NO. SCANIA SS SG001

Scania 2014 Polished Stainless Steel Screenguard. This Polished Stainless Steel Screenguard fits the Scania 2014 year model.

## PART NO. SCANIA GSG001

Scania 2014 Galvanised Steel Screenguard. This Galvanised Steel Screenguard fits the Scania 2014 year model.

#### PART NO. SCANIA BSG001

Scania 2014 Black Coated Stainless Steel Screenguard. This Black Coated Stainless Steel Screenguard fits the Scania 2014 year model.

MAXE manufactures various premium vehicle accessories for Scania South Africa