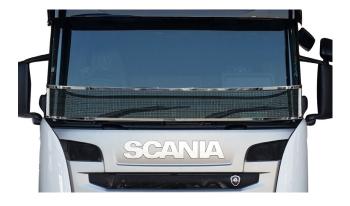

## PART NO. SCANIA V2 SSSG

Scania Version 2 Polished Stainless Steel Screenguard. This Polished Stainless Steel Screenguard fits the Scania Version 2 2019 year models onwards.

## PART NO. SCANIA V2 EPSG

Scania Version 2 Electro Plated Screenguard. This Electro Plated Screenguard fits the Scania Version 2 2019 year models onwards.

## PART NO. SCANIA V2 BSG

Scania Version 2 Black Coated Stainless Steel Screenguard. This Black Coated Stainless Steel Screenguard fits the Scania Version 2 2019 year models onwards.

This product leaflet was correct at the time of publishing. Copyright 2022. MAXE(Pty) Ltd