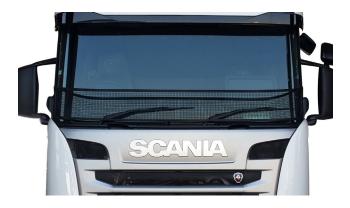

## PART NO. SCANIA V2 SSSG

Scania Version 2 Polished Stainless Steel Screenguard. This Polished Stainless Steel Screenguard fits the Scania Version 2 2019 year models onwards.

## PART NO. SCANIA V2 EPSG

Scania Version 2 Electro Plated Screenguard. This Electro Plated Screenguard fits the Scania Version 2 2019 year models onwards.

## PART NO. SCANIA V2 BSG

Scania Version 2 Black Coated Stainless Steel Screenguard. This Black Coated Stainless Steel Screenguard fits the Scania Version 2 2019 year models onwards.

This product leaflet was correct at the time of publishing. Copyright 2022. MAXE(Pty) Ltd