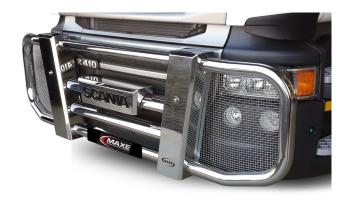

## PART NO. SCANIA SS SG001

Scania 2014 Polished Stainless Steel Screenguard. This Polished Stainless Steel Screenguard fits the Scania 2014 year model.

## PART NO. SCANIA GSG001

Scania 2014 Galvanised Steel Screenguard. This Galvanised Steel Screenguard fits the Scania 2014 year model.

#### PART NO. SCANIA BSG001

Scania 2014 Black Coated Stainless Steel Screenguard. This Black Coated Stainless Steel Screenguard fits the Scania 2014 year model.

MAXE manufactures various premium vehicle accessories for Scania South Africa