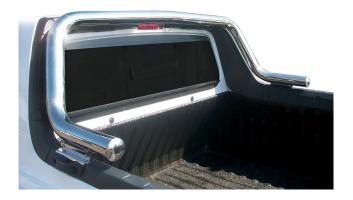

#### PART NO. NP200RB2MS

NP 200 Black Coated Stainless Steel Sports Bar (2 piece). This Black Coated Stainless Steel Sports Bar (2 piece) accessory fits the Nissan NP 200 2014 year models onwards. This has been designed to accommodate the rear high level brake light.

#### PART NO. NP200RB2SS

NP 200 Polished Stainless Steel Sports Bar (2 piece). This Polished Stainless Steel Sports Bar (2 piece) accessory fits the Nissan NP 200 2013 to 2018 year models. This bar accomodates the rear brake light.