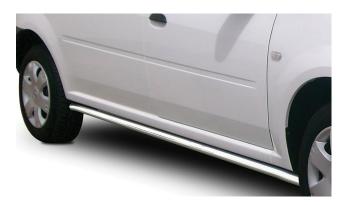

#### PART NO. NP200SB

NP 200 Polished Stainless Steel Side Bars. These polished Stainless Steel Side Bar accessories fit the Nissan NP 200 2011 models onwards. These are a brilliant way to stylise your NP 200.