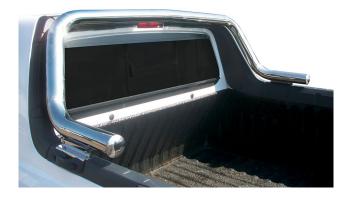

#### PART NO. NP2SB1SS18

NP 200 Polished Stainless Steel Sports Bar (1 piece). This Polished Stainless Steel Sports Bar (1 piece) accessory fits the Nissan NP 200 2018 year models onwards.

#### PART NO. NP2SB2SS18

NP 200 Polished Stainless Steel Sports Bar (2 piece). This Polished Stainless Steel Sports Bar (2 piece) accessory fits the Nissan NP 200 2018 year models onwards.