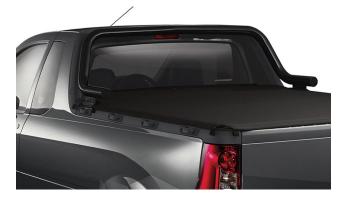

#### PART NO. NP200RB2MS

NP 200 Black Coated Stainless Steel Sports Bar (2 piece). This Black Coated Stainless Steel Sports Bar (2 piece) accessory fits the Nissan NP 200 2014 year models onwards. This has been designed to accommodate the rear high level brake light.