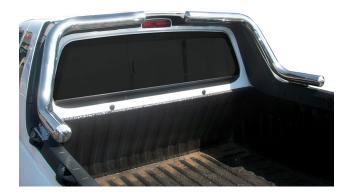

#### PART NO. NP200RB1SS

NP 200 Polished Stainless Steel Sports Bar (1 piece). This Polished Stainless Steel Sports Bar (1 piece) accessory fits the Nissan NP 200 2013 to 2018 year models.

#### PART NO. NP200RB2SS

NP 200 Polished Stainless Steel Sports Bar (2 piece). This Polished Stainless Steel Sports Bar (2 piece) accessory fits the Nissan NP 200 2013 to 2018 year models. This bar accomodates the rear brake light.