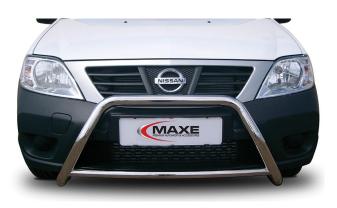

#### PART NO. NP200NMS14

NP 200 Black Coated Stainless Steel Nudge Bar. This Black Coated Stainless Steel Nudge Bar accessory fits the Nissan NP 200 2014 year models onwards.