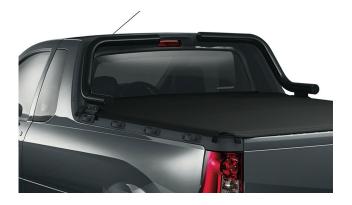

#### PART NO. NP200RB2MS

NP 200 Black Coated Stainless Steel Sports Bar (2 piece). This Black Coated Stainless Steel Sports Bar (2 piece) accessory fits the Nissan NP 200 2014 year models onwards. This has been designed to accommodate the rear high level brake light.

#### PART NO. NP200RB2SS

NP 200 Polished Stainless Steel Sports Bar (2 piece). This Polished Stainless Steel Sports Bar (2 piece) accessory fits the Nissan NP 200 2013 to 2018 year models. This bar accomodates the rear brake light.