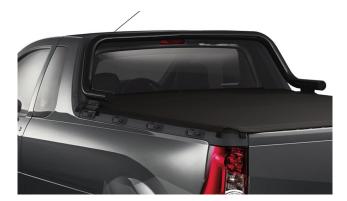

#### PART NO. NP200RB2MS

NP 200 Black Coated Stainless Steel Sports Bar (2 piece). This Black Coated Stainless Steel Sports Bar (2 piece) accessory fits the Nissan NP 200 2014 year models onwards. This has been designed to accommodate the rear high level brake light.

#### PART NO. NP200RB2SS

NP 200 Polished Stainless Steel Sports Bar (2 piece). This Polished Stainless Steel Sports Bar (2 piece) accessory fits the Nissan NP 200 2013 to 2018 year models. This bar accomodates the rear brake light.