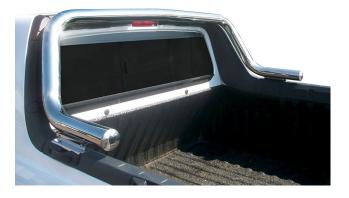

#### PART NO. NP2SB2SS18

NP 200 Polished Stainless Steel Sports Bar (2 piece). This Polished Stainless Steel Sports Bar (2 piece) accessory fits the Nissan NP 200 2018 year models onwards.

#### PART NO. NP2SB2MSB18

NP 200 Black Coated Stainless Steel Sports Bar (2 piece). This Black Coated Stainless Steel Sports Bar (2 piece) accessory fits the Nissan NP 200 2018 year models onwards.