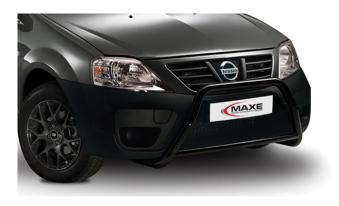

#### PART NO. NP200NMS14

NP 200 Black Coated Stainless Steel Nudge Bar. This Black Coated Stainless Steel Nudge Bar accessory fits the Nissan NP 200 2014 year models onwards.

#### PART NO. NP200N

NP 200 Polished Stainless Steel Nudge Bar. This Polished Stainless Steel Nudge Bar fits the Nissan NP 200 2011 year models onwards.