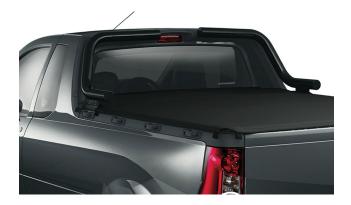

#### PART NO. NP200RB2MS

NP 200 Black Coated Stainless Steel Sports Bar (2 piece). This Black Coated Stainless Steel Sports Bar (2 piece) accessory fits the Nissan NP 200 2014 year models onwards. This has been designed to accommodate the rear high level brake light.