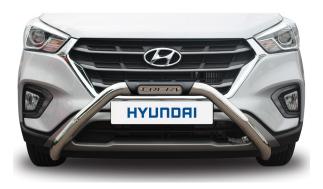

#### PART NO. H8217050155

Hyundai Creta Polished Stainless Steel Nudge Bar. This Polished Stainless Steel Nudge Bar fits the Hyundai Creta 2018 (facelift) year models.

#### PART NO. H8217050173

Hyundai Creta Polished Stainless Steel Nudge Bar. This Polished Stainless Steel Nudge Bar fits the Hyundai Creta 2020 year models.