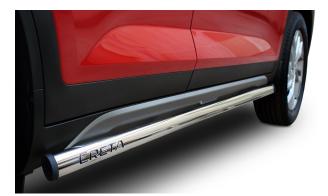

#### PART NO. H8217050156

Hyundai Creta Polished Stainless Steel Side Bars. These Polished Stainless Steel Side Bar accessories fit the Hyundai Creta 2018 (facelift) year models.

#### PART NO. H8217050172

Hyundai Creta Polished Stainless Steel Side Bars. These Polished Stainless Steel Side Bar accessories fit the Hyundai Creta 2020 year models.