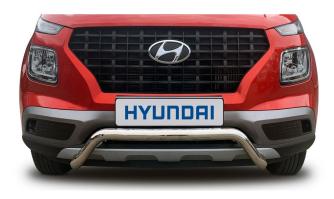

Africa



#### PART NO. H8217050132

Hyundai Tucson Polished Stainless Steel Nudge Bar. This Polished Stainless Steel Nudge Bar fits the Hyundai Tucson 2016 to 2018 year models.



#### PART NO. H8217050157

Hyundai Tucson Polished Stainless Steel Nudge Bar. This Polished Stainless Steel Nudge Bar fits the Hyundai Tucson 2018 to 2021 year models.



#### PART NO. H8217050133

Hyundai Tucson Polished Stainless Steel Side Steps. These Polished Stainless Steel Side Steps fit the Hyundai Tucson 2016 to 2018 year models.



#### PART NO. H8217050158

Hyundai Tucson Polished Stainless Steel Side Steps. These Polished Stainless Steel Side Steps fit the Hyundai Tucson 2018 to 2021 year models.

## HYUNDAI VENUE

#### MAXE manufactures various premium vehicle accessories for Hyundai South Africa



#### PART NO. H8217050171

Hyundai Venue Polished Stainless Steel Nudge Bar. This Polished Stainless Steel Nudge Bar fits the Hyundai Venue 2020 year and upwards models.



#### PART NO. H8217050170

Hyundai Venue Polished Stainless Steel Side Bars. These Polished Stainless Steel Side Bars fit the Hyundai Venue 2020 year and upwards models.

#### This product leaflet was correct at the time of publishing. Copyright 2022. MAXE (Pty) Ltd

Surprise Park 11 Surprise Road Westmead Kwa Zulu Natal South Africa