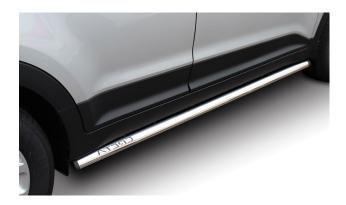

#### PART NO. H8217050156

Hyundai Creta Polished Stainless Steel Side Bars. These Polished Stainless Steel Side Bar accessories fit the Hyundai Creta 2018 (facelift) year models.

#### PART NO. H8217050172

Hyundai Creta Polished Stainless Steel Side Bars. These Polished Stainless Steel Side Bar accessories fit the Hyundai Creta 2020 year models.