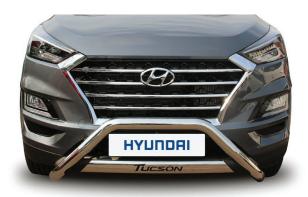

#### PART NO. H8217050157

Hyundai Tucson Polished Stainless Steel Nudge Bar. This Polished Stainless Steel Nudge Bar fits the Hyundai Tucson 2018 to 2021 year models.