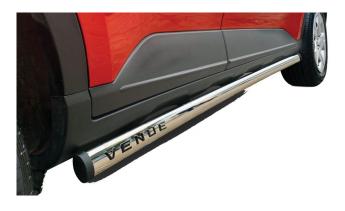

## HYUNDAI VENUE

#### PART NO. H8217050170

Hyundai Venue Polished Stainless Steel Side Bars. These Polished Stainless Steel Side Bars fit the Hyundai Venue 2020 year and upwards models.