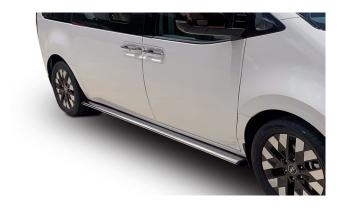

#### PART NO. H8217050172

Hyundai Staria Polished Stainless Steel side bars. These Polished Stainless Steel side bars fit the Hyundai Staria 2021 year and upwards models.