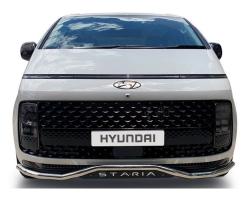

#### PART NO. H8217050180

Hyundai Staria Polished Stainless Steel front styling bar. This Polished Stainless Steel front styling bar fits the Hyundai Staria 2021 year and upwards models.