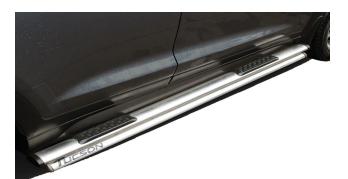

#### PART NO. H8217050158

Hyundai Tucson Polished Stainless Steel Side Steps. These Polished Stainless Steel Side Steps fit the Hyundai Tucson 2018 to 2021 year models.