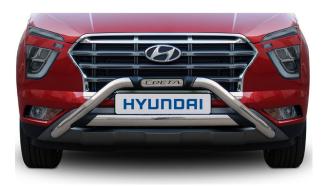

#### PART NO. H8217050155

Hyundai Creta Polished Stainless Steel Nudge Bar. This Polished Stainless Steel Nudge Bar fits the Hyundai Creta 2018 (facelift) year models.

#### PART NO. H8217050173

Hyundai Creta Polished Stainless Steel Nudge Bar. This Polished Stainless Steel Nudge Bar fits the Hyundai Creta 2020 year models.