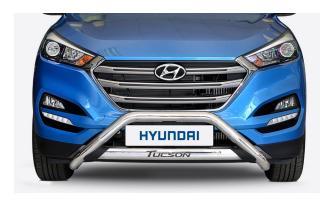

#### PART NO. H8217050132

Hyundai Tucson Polished Stainless Steel Nudge Bar. This Polished Stainless Steel Nudge Bar fits the Hyundai Tucson 2016 to 2018 year models.

#### PART NO. H8217050157

Hyundai Tucson Polished Stainless Steel Nudge Bar. This Polished Stainless Steel Nudge Bar fits the Hyundai Tucson 2018 to 2021 year models.