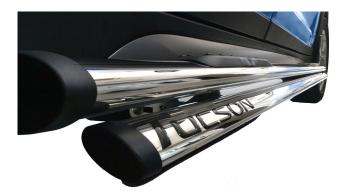

#### PART NO. H8217050158

Hyundai Tucson Polished Stainless Steel Side Steps. These Polished Stainless Steel Side Steps fit the Hyundai Tucson 2018 to 2021 year models.