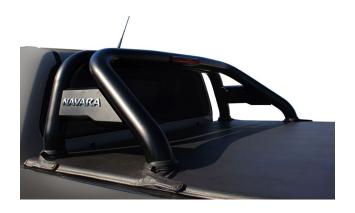

#### PART NO. D23DCSSRB

Navara Double Cab Polished Stainless Steel Sports Bar with LED Brake Light. This Double Cab Polished Stainless Steel Sports Bar with LED Brake Light accessory fits the Nissan Navara 2017 to 2021 pre facelift models to make your bakkie more unique.

### PART NO. D23DCMSRBB

Navara Double Cab Black Coated Stainless Steel Sports Bar with LED Brake Light. This Double Cab Black Coated Stainless Steel Sports Bar with LED Brake Light fits the Nissan Navara 2017 to 2021 pre-facelift models. Two-tone your accessories.