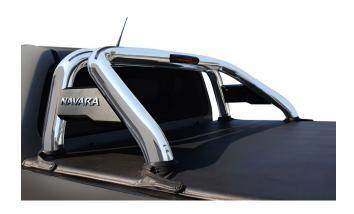

#### PART NO. KC2686KRAA

Navara Polished Stainless Steel Sports Bar with Brake Light. This Polished Stainless Steel Sports Bar with Brake Light accessory fits the Nissan Navara 2021 models onwards.

### PART NO. KC2686KRAB

Navara Black Coated Stainless Stainless Steel Sports Bar with Brake Light. This Black Coated Stainless Stainless Steel Sports Bar with Brake Light accessory fits the Nissan Navara 2021 models onwards.