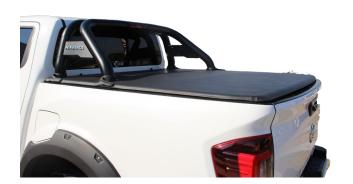

#### PART NO.

Nissan Navara Single Cab Tonneau Cover Sports Bar Compatible. This Single
Cab Tonneau
Cover Sports
Bar Compatible
accessory fits the
Nissan Navara 2021
facelift year models.
onwards.

#### PART NO.

Nissan Navara Double Cab Tonneau Cover Sports Bar Compatible. This Double
Cab Tonneau
Cover Sports
Bar Compatible
accessory fits the
Nissan Navara 2021
facelift year models.
onwards.