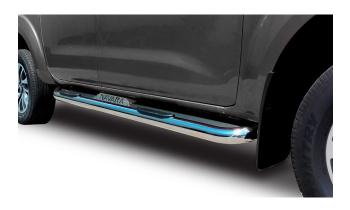

## PART NO. D23NAVSSTEP

Navara Double Cab Stainless Steel Side Steps. These Double Cab Stainless Steel Side Steps that fit the Nissan Navara 2017 models onwards.

#### PART NO. D23NAVMSTEPB

Navara Double Cab Black Coated Stainless Steel Side Steps. These Double Cab Black Coated Stainless Steel Side Step accessories fit the Nissan Navara 2017 models onwards.