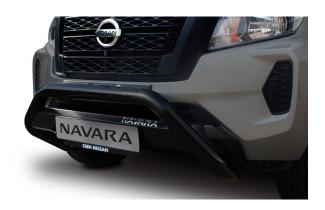

## PART NO. MAXEH60ANUDS

Navara H60A Polished Stainless Steel Nudge Bar. This Polished Stainless Steel Nudge Bar fits the Nissan Navara 2021 to 2022 year models onwards.

## PART NO. MAXEH60ANUDB

Navara H60A Black Coated Stainless Steel Nudge Bar. This Black Coated Stainless Steel Nudge Bar fits the Nissan Navara 2021 to 2022 year models onwards.