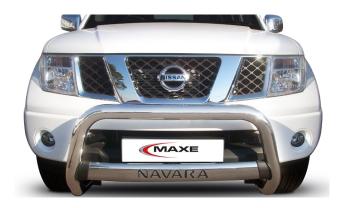

#### PART NO. D23NAVNUDGE

Navara Double Cab Polished Stainless Steel Nudge Bar. This Double Cab Polished Stainless Steel Nudge Bar fits the Nissan Navara 2017 to 2021 year models.

### PART NO. D23NAVNUDGEB

Navara Double Cab Black Coated Stainless Steel Nudge Bar. This Double Cab Black Coated Stainless Steel Nudge Bar fitting the Nissan Navara 2017 models onwards.

MAXE manufactures various premium vehicle accessories for Nissan South Africa