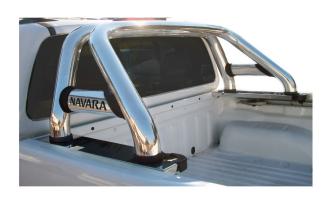

#### PART NO. NAVARARBST

Navara Polished Stainless Steel Sports Bar with Side Tube. This Polished Stainless Steel Sports Bar Side Tube fits the Nissan Navara 2013 to 2016 year models.

## PART NO. NAVARARBST

Navara Polished Stainless Steel Sports Bar with Side Tube. This Polished Stainless Steel Sports Bar Side Tube fits the Nissan Navara 2013 to 2016 year models.

This product leaflet was correct at the time of publishing. Copyright 2022. MAXE (Pty) Ltd