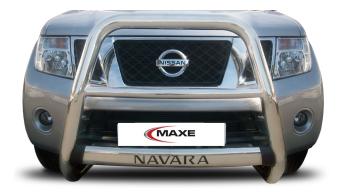

## PART NO. MAXEH60ANUDS

Navara H60A Polished Stainless Steel Nudge Bar. This Polished Stainless Steel Nudge Bar fits the Nissan Navara 2021 to 2022 year models onwards.

## PART NO. MAXEH60ANUDB

Navara H60A Black Coated Stainless Steel Nudge Bar. This Black Coated Stainless Steel Nudge Bar fits the Nissan Navara 2021 to 2022 year models onwards.