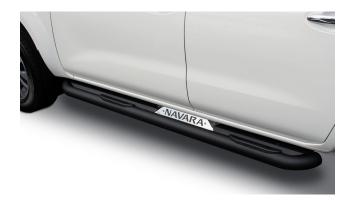

## PART NO. D23NAVSSTEP

Navara Double Cab Stainless Steel Side Steps. These Double Cab Stainless Steel Side Steps that fit the Nissan Navara 2017 models onwards.

#### PART NO. D23NAVMSTEPB

Navara Double Cab Black Coated Stainless Steel Side Steps. These Double Cab Black Coated Stainless Steel Side Step accessories fit the Nissan Navara 2017 models onwards.