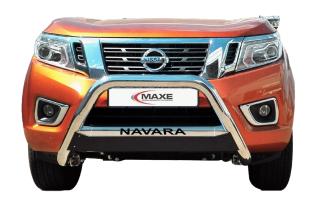

## PART NO. MAXEH60ANUDS

Navara H60A Polished Stainless Steel Nudge Bar. This Polished Stainless Steel Nudge Bar fits the Nissan Navara 2021 to 2022 year models onwards.

## PART NO. MAXEH60ANUDB

Navara H60A Black Coated Stainless Steel Nudge Bar. This Black Coated Stainless Steel Nudge Bar fits the Nissan Navara 2021 to 2022 year models onwards.