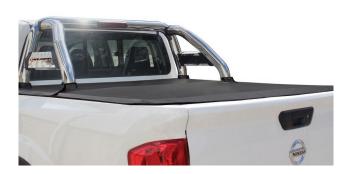

#### PART NO.

Nissan Navara Double Cab Tonneau Cover Sports Bar Compatible. This Double
Cab Tonneau
Cover Sports
Bar Compatible
accessory fits the
Nissan Navara 2021
facelift year models.
onwards.