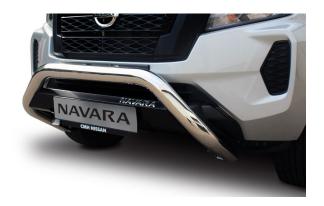

## PART NO. MAXEH60ANUDS

Navara H60A Polished Stainless Steel Nudge Bar. This Polished Stainless Steel Nudge Bar fits the Nissan Navara 2021 to 2022 year models onwards.

## PART NO. MAXEH60ANUDB

Navara H60A Black Coated Stainless Steel Nudge Bar. This Black Coated Stainless Steel Nudge Bar fits the Nissan Navara 2021 to 2022 year models onwards.