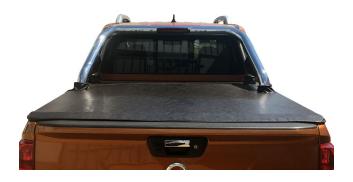

#### PART NO.

Nissan Navara Single Cab Tonneau Cover Sports Bar Compatible. This Single
Cab Tonneau
Cover Sports
Bar Compatible
accessory fits the
Nissan Navara 2021
facelift year models.
onwards.

#### PART NO.

Nissan Navara Double Cab Tonneau Cover Sports Bar Compatible. This Double
Cab Tonneau
Cover Sports
Bar Compatible
accessory fits the
Nissan Navara 2021
facelift year models.
onwards.