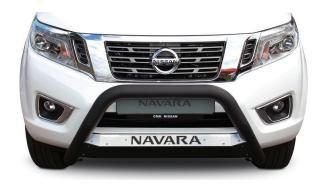

## PART NO. MAXEH60ANUDS

Navara H60A Polished Stainless Steel Nudge Bar. This Polished Stainless Steel Nudge Bar fits the Nissan Navara 2021 to 2022 year models onwards.

## PART NO. MAXEH60ANUDB

Navara H60A Black Coated Stainless Steel Nudge Bar. This Black Coated Stainless Steel Nudge Bar fits the Nissan Navara 2021 to 2022 year models onwards.