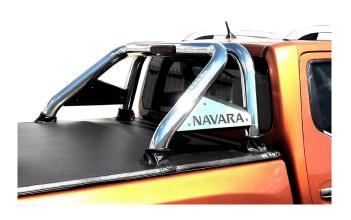

#### PART NO. KC2686KRAA

Navara Polished Stainless Steel Sports Bar with Brake Light. This Polished Stainless Steel Sports Bar with Brake Light accessory fits the Nissan Navara 2021 models onwards.

### PART NO. KC2686KRAB

Navara Black Coated Stainless Stainless Steel Sports Bar with Brake Light. This Black Coated Stainless Stainless Steel Sports Bar with Brake Light accessory fits the Nissan Navara 2021 models onwards.