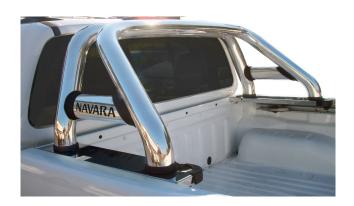

#### PART NO. KC2686KRAA

Navara Polished Stainless Steel Sports Bar with Brake Light. This Polished Stainless Steel Sports Bar with Brake Light accessory fits the Nissan Navara 2021 models onwards.

### PART NO. KC2686KRAB

Navara Black Coated Stainless Stainless Steel Sports Bar with Brake Light. This Black Coated Stainless Stainless Steel Sports Bar with Brake Light accessory fits the Nissan Navara 2021 models onwards.