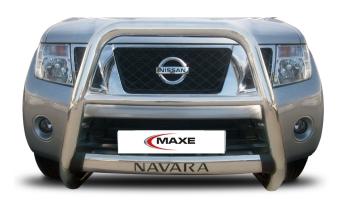

#### PART NO. NAVARALN

Navara Polished Stainless Steel Oval Low Nudge Bar. This Polished Stainless Steel Oval Low Nudge Bar fits the Nissan Navara 2013 to 2016 year models.

#### PART NO. NAVARAHN

Navara Polished Stainless Steel Oval High Nudge Bar. This Polished Stainless Steel Oval High Nudge Bar fits the Nissan Navara 2013 to 2016 year models.

#### PART NO. NAVARALNV9X

Navara Polished Stainless Steel Oval Low Nudge V9X Bar. This Polished Stainless Steel Oval Low Nudge V9X Bar fits the Nissan Navara 2013 to 2016 year models.

### PART NO. NAVARAHNV9X

Navara Polished Stainless Steel Oval High Nudge V9X Bar. This Polished Stainless Steel Oval High Nudge V9X Bar fits the Nissan Navara 2013 to 2016 year models.

MAXE manufactures various premium vehicle accessories for Nissan South Africa