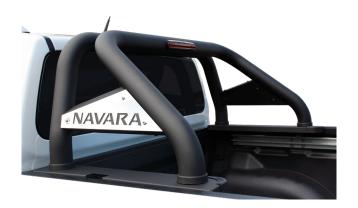

#### PART NO. KC2686KRAA

Navara Polished Stainless Steel Sports Bar with Brake Light. This Polished Stainless Steel Sports Bar with Brake Light accessory fits the Nissan Navara 2021 models onwards.

### PART NO. KC2686KRAB

Navara Black Coated Stainless Stainless Steel Sports Bar with Brake Light. This Black Coated Stainless Stainless Steel Sports Bar with Brake Light accessory fits the Nissan Navara 2021 models onwards.