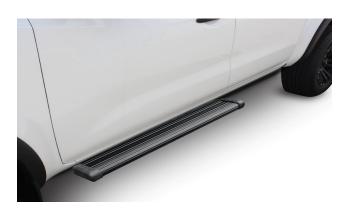

#### PART NO. FK NAV SC RUNB MK

Nissan Navara Single Cab Running Board Fitting Kit. This Single Cab Running Board Fitting Kit fits the Nissan Navara 2021 year models onwards.

#### PART NO. FK NAV DC RUNB MK

Nissan Navara Double Cab Running Board Fitting Kit. This Double Cab Running Board Fitting Kit fits the Nissan Navara 2021 year model onwards.

MAXE manufactures various premium vehicle accessories for Nissan South Africa