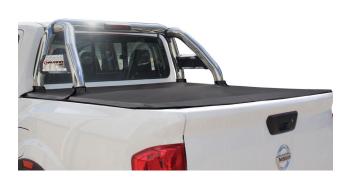

#### PART NO. MLA-TDC-NAV

Nissan Navara Double Cab Tonneau Cover compatible with the Sports Bar models. This Double Cab
Tonneau Cover
compatible with the
Sports Bar models
fits the Nissan
Navara double cab
2021 year models
onwards and is
intended to keep
your vehicle's load
bay clean and dry.