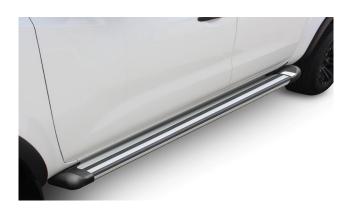

#### PART NO. FK NAV SC RUNB MK

Nissan Navara Single Cab Running Board Fitting Kit. This Single Cab Running Board Fitting Kit fits the Nissan Navara 2021 year models onwards.

#### PART NO. FK NAV DC RUNB MK

Nissan Navara Double Cab Running Board Fitting Kit. This Double Cab Running Board Fitting Kit fits the Nissan Navara 2021 year model onwards.

MAXE manufactures various premium vehicle accessories for Nissan South Africa