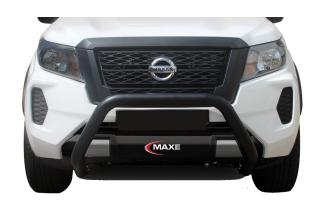

#### PART NO. MLA-NAV-SSNB

Nissan Navara Polished Stainless Steel Nudge Bar. This Polished Stainless Steel Nudge Bar fits the Nissan Navara 2021 year model onwards.