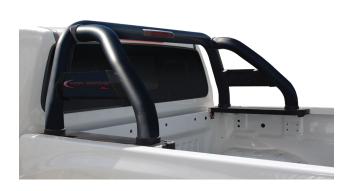

#### PART NO. MLA-NAV-BSNB

Nissan Navara Black Coated Stainless Steel Nudge Bar. This Black Coated Stainless Steel Sports Bar fits the Nissan Navara 2021 year model onwards.

MAXE manufactures various premium vehicle accessories for Nissan South Africa

#### PART NO. MLA-NAV- BSSB

Nissan Navara Black Coated Stainless Steel Sports Bar. This Black Coated Stainless Steel Sports Bar fits the Nissan Navara 2021 year model onwards.

#### PART NO. MLA NAV BSSB BL

Nissan Navara Black Coated Stainless Steel Sports Bar with LED Brake Light. This Black Coated Stainless Steel Sports Bar with LED Brake Light fits the Nissan Navara 2021 year model onwards.