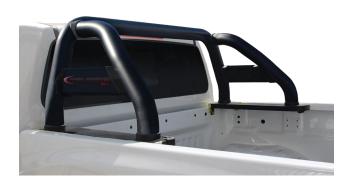

#### PART NO. MLA-NAV- BSSB

Nissan Navara Black Coated Stainless Steel Sports Bar. This Black Coated Stainless Steel Sports Bar fits the Nissan Navara 2021 year model onwards.