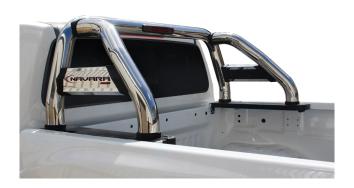

#### PART NO. MLA NAV SSSB BL

Nissan Navara Polished Stainless Steel Sports Bar with LED Brake Light This Polished Stainless Steel Sports Bar with LED Brake Light fits the Nissan Navara 2021 year model onwards.