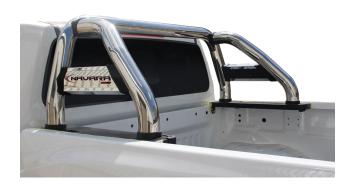

#### PART NO. MLA-NAV-SSSB

Nissan Navara Polished Stainless Steel Sports Bar. This Polished Stainless Steel Sports Bar fits the Nissan Navara 2021 year model onwards.