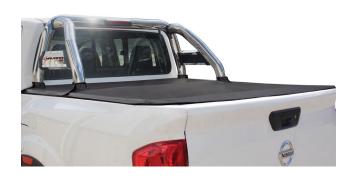

#### PART NO. MLA-TCSC-NAV

Nissan Navara Single Cab Tonneau Cover compatible with the Sports Bar models. This Single Cab
Tonneau Cover
compatible with the
Sports Bar models
fits the Nissan
Navara 2021 year
models onwards and
is intended to keep
your vehicle's load
bay clean and dry.

#### PART NO. MLA-TDC-NAV

Nissan Navara Double Cab Tonneau Cover compatible with the Sports Bar models. This Double Cab
Tonneau Cover
compatible with the
Sports Bar models
fits the Nissan
Navara double cab
2021 year models
onwards and is
intended to keep
your vehicle's load
bay clean and dry.