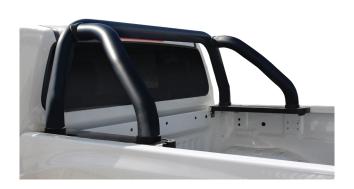

#### PART NO. MLA-NAV-SSSB

Nissan Navara Polished Stainless Steel Sports Bar. This Polished Stainless Steel Sports Bar fits the Nissan Navara 2021 year model onwards.

#### PART NO. MLA NAV SSSB BL

Nissan Navara Polished Stainless Steel Sports Bar with LED Brake Light This Polished Stainless Steel Sports Bar with LED Brake Light fits the Nissan Navara 2021 year model onwards.