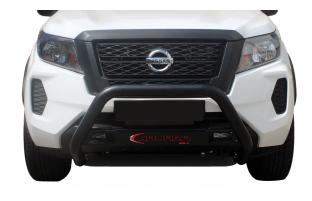

#### PART NO. MLA-NAV-SSNB

Nissan Navara Polished Stainless Steel Nudge Bar. This Polished Stainless Steel Nudge Bar fits the Nissan Navara 2021 year model onwards.