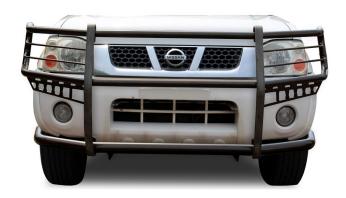

#### PART NO. MLA-NAV- FFBB

Nissan Navara Black Coated Stainless Steel Fullface Bull Bar. This Black Coated Stainless Steel Fullface Bull Bar fits the Nissan Navara 2021 year model onwards.

This product leaflet was correct at the time of publishing. Copyright 2022. MAXE (Pty) Ltd