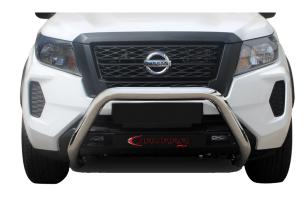

#### PART NO. MLA-NAV-SSNB

Nissan Navara Polished Stainless Steel Nudge Bar. This Polished Stainless Steel Nudge Bar fits the Nissan Navara 2021 year model onwards.

#### PART NO. MLA-NAV-BSNB

Nissan Navara Black Coated Stainless Steel Nudge Bar. This Black Coated Stainless Steel Sports Bar fits the Nissan Navara 2021 year model onwards.

MAXE manufactures various premium vehicle accessories for Nissan South Africa