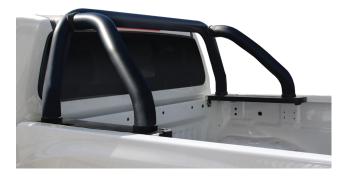

#### PART NO. MLA-NAV- BS FSB

Nissan Navara Black Coated Stainless Steel Fleet Sports Bar. This Black Coted Stainless Steel Fleet Sports Bar fits the Nissan Navara 2021 year model onwards.

This product leaflet was correct at the time of publishing. Copyright 2022. MAXE (Pty) Ltd