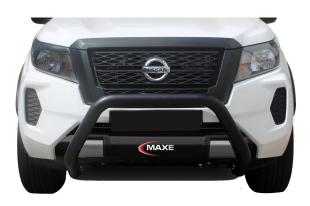

### PART NO. MLA-NAV- BS FNB

Nissan Navara Black Coated Stainless Steel Fleet Nudge Bar. This Black Coated Stainless Steel Fleet Nudge Bar fits the Nissan Navara 2021 year models onwards.