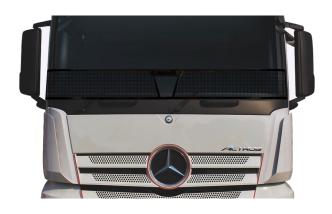

#### PART NO. ACTROS NP4 NB BSG

Actros NP4 Narrow Body Black Coated Screenguard. This Narrow Body Black Coated Screenguard fits the Actros NP4 2018 year models onwards.