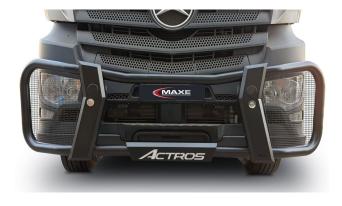

#### PART NO. ACTROS NP4 SSTB

Actros NP4 Polished Stainless Steel Truck Bar. This Polished Stainless Steel Truck Bar fits the Actros NP4 2018 year models onwards.

#### PART NO. ACTROS NP4 EL SSTB

Actros NP4 Entry Level Polished Stainless Steel Truck Bar. This Entry Level Polished Stainless Steel Truck Bar fits the Actros NP4 2018 year models onwards.

#### PART NO. ACTROS NP4 EL BTB

Actros NP4 Entry Level Black Coated Stainless Steel Truck Bar. This Entry Level Black Coated Stainless Steel Truck Bar fits the Actros NP4 2018 year models onwards.