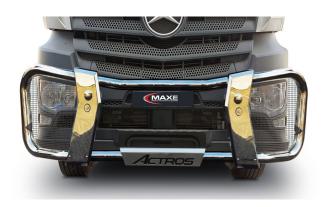

#### PART NO. ACTROS NP4 SSTB

Actros NP4 Wide Body Electro Plated Screenguard. This Wide Body Electro Plated Screenguard fits the Actros NP4 2018 year models onwards.

#### PART NO. ACTROS NP4 NB EPSG

Actros NP4 Narrow Body Electro Plated Screenguard. This Narrow Body Electro Plated Screenguard fits the Actros NP4 2018 year models onwards.

MAXE manufactures various premium vehicle accessories for Mercedes South Africa