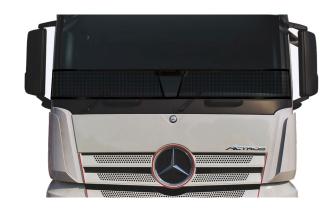

#### PART NO. ACTROS NP4 NB SSSG

Actros NP4 Narrow Body Polished Stainless Steel Screenguard. This Narrow Body Polished Stainless Steel Screenguard fits the Actros NP4 2018 year models onwards.