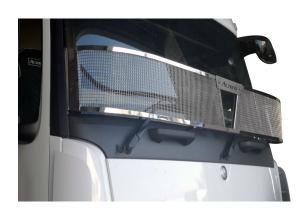

#### PART NO. ACTROS NP4 NB SSSG

Actros NP4 Narrow Body Polished Stainless Steel Screenguard. This Narrow Body Polished Stainless Steel Screenguard fits the Actros NP4 2018 year models onwards.

#### PART NO. ACTROS NP4 NB EPSG

Actros NP4 Narrow Body Electro Plated Screenguard. This Narrow Body Electro Plated Screenguard fits the Actros NP4 2018 year models onwards.

MAXE manufactures various premium vehicle accessories for Mercedes South Africa