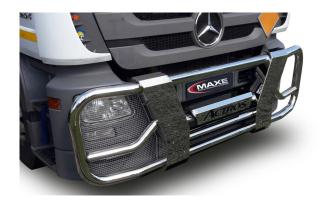

#### PART NO. ACTROS NP4 SSTB

Actros NP4 Polished Stainless Steel Truck Bar. This Polished Stainless Steel Truck Bar fits the Actros NP4 2018 year models onwards.