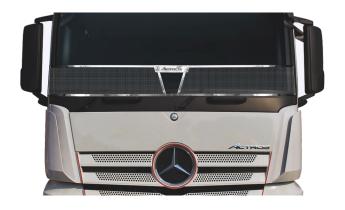

#### PART NO. ACTROS NP4 NB SSSG

Actros NP4 Narrow Body Polished Stainless Steel Screenguard. This Narrow Body Polished Stainless Steel Screenguard fits the Actros NP4 2018 year models onwards.

#### PART NO. ACTROS NP4 NB EPSG

Actros NP4 Narrow Body Electro Plated Screenguard. This Narrow Body Electro Plated Screenguard fits the Actros NP4 2018 year models onwards.

MAXE manufactures various premium vehicle accessories for Mercedes South Africa