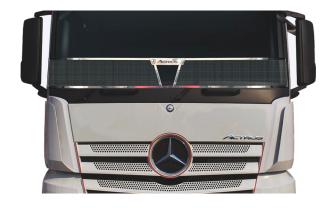

#### PART NO. ACTROS NP4 WB SSSG

Actros NP4 Wide Body Polished Stainless Steel Screenguard. This Wide Body Polished Stainless Steel Screenguard fits the Actros NP4 2018 year models onwards.

MAXE manufactures various premium vehicle accessories for Mercedes South Africa