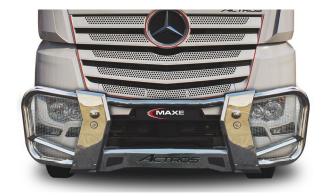

#### PART NO. ACTROS NP4 SSTB

Actros NP4 Polished Stainless Steel Truck Bar. This Polished Stainless Steel Truck Bar fits the Actros NP4 2018 year models onwards.

#### PART NO. ACTROS NP4 EL SSTB

Actros NP4 Entry Level Polished Stainless Steel Truck Bar. This Entry Level Polished Stainless Steel Truck Bar fits the Actros NP4 2018 year models onwards.