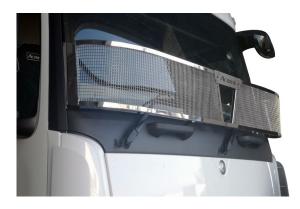

#### PART NO. ACTROS NP4 NB SSSG

Actros NP4 Narrow Body Polished Stainless Steel Screenguard. This Narrow Body Polished Stainless Steel Screenguard fits the Actros NP4 2018 year models onwards.

#### PART NO. ACTROS NP4 NB EPSG

Actros NP4 Narrow Body Electro Plated Screenguard. This Narrow Body Electro Plated Screenguard fits the Actros NP4 2018 year models onwards.

MAXE manufactures various premium vehicle accessories for Mercedes South Africa