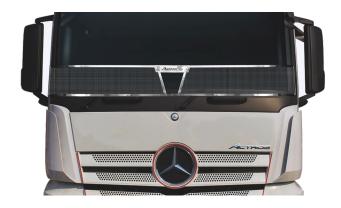

#### PART NO. ACTROS NP4 SSTB

Actros NP4 Wide Body Electro Plated Screenguard. This Wide Body Electro Plated Screenguard fits the Actros NP4 2018 year models onwards.