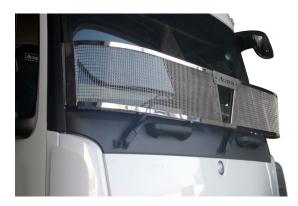

#### PART NO. ACTROS NP4 NB SSSG

Actros NP4 Narrow Body Polished Stainless Steel Screenguard. This Narrow Body Polished Stainless Steel Screenguard fits the Actros NP4 2018 year models onwards.

#### PART NO. ACTROS NP4 NB EPSG

Actros NP4 Narrow Body Electro Plated Screenguard. This Narrow Body Electro Plated Screenguard fits the Actros NP4 2018 year models onwards.

MAXE manufactures various premium vehicle accessories for Mercedes South Africa