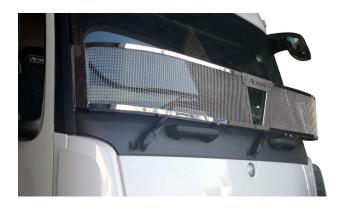

#### PART NO. ACTROS NP4 WB SSSG

Actros NP4 Wide Body Polished Stainless Steel Screenguard. This Wide Body Polished Stainless Steel Screenguard fits the Actros NP4 2018 year models onwards.

MAXE manufactures various premium vehicle accessories for Mercedes South Africa

#### PART NO. ACTROS NP4 SSTB

Actros NP4 Wide Body Electro Plated Screenguard. This Wide Body Electro Plated Screenguard fits the Actros NP4 2018 year models onwards.