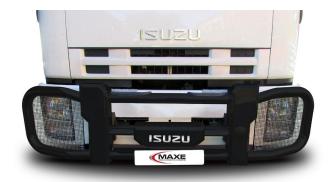

# PART NO. ISUZU F BTB

Isuzu F-series 850, 900, 1200, 1400 Black Coated Stainless Steel Truck Bar. This Black Coated Stainless Steel Truck Bar fits the Isuzu F-series 850, 900, 1200, 1400 2017 year models onwards.

# PART NO. ISUZU FX BTB

Isuzu FX-series (FXR, FXZ, GXR, GXZ) Black Coated Stainless Steel Truck Bar. This Black Coated Stainless Steel Truck Bar fits the Isuzu FX-series (FXR, FXZ, GXR, GXZ) 2017 year models onwards.