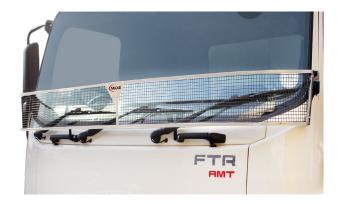

#### PART NO. ISUZUF SSG001

F-series Stainless Steel Screenguard. This Stainless Steel Screenguard fits the F Series 850, 900, 1200, 1400 2017 year models onwards.