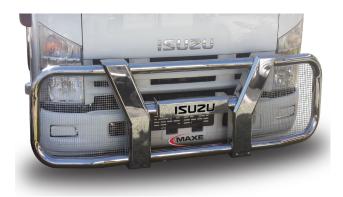

# PART NO. ISUZU FSS

Isuzu F-series 850, 900, 1200, 1400 Polished Stainless Steel Truck Bar. This Polished Stainless Steel Truck Bar fits the Isuzu F-series 850, 900, 1200, 1400 2017 year models onwards.

# PART NO. ISUZU FX SSTB

Isuzu FX-series (FXR, FXZ, GXR, GXZ) Polished Stainless Steel Truck Bar. This Polished Stainless Steel Truck Bar fits the Isuzu FX-series (FXR, FXZ, GXR, GXZ) 2017 year models onwards.

# PART NO. ISUZU N SSTB

Isuzu N Series Heavy Cab Polished Stainless Steel Truck Bar. This Heavy Cab Polished Stainless Steel Truck Bar fits the Isuzu N Series 2017 year models onwards.