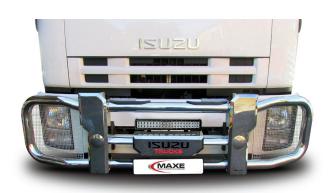

# PART NO. ISUZU F BTB

Isuzu F-series 850, 900, 1200, 1400 Black Coated Stainless Steel Truck Bar. This Black Coated Stainless Steel Truck Bar fits the Isuzu F-series 850, 900, 1200, 1400 2017 year models onwards.

# PART NO. ISUZU FX BTB

Isuzu FX-series (FXR, FXZ, GXR, GXZ) Black Coated Stainless Steel Truck Bar. This Black Coated Stainless Steel Truck Bar fits the Isuzu FX-series (FXR, FXZ, GXR, GXZ) 2017 year models onwards.