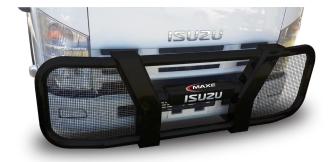

# PART NO. ISUZU N BTB

Isuzu N Series Heavy Cab Black Coated Stainless Steel Truck Bar. This Heavy Cab Black Coated Stainless Steel Truck Bar fits the Isuzu N Series 2017 year models onwards.

MAXE manufactures various premium vehicle accessories for Isuzu South Africa

# PART NO. ISUZU NDT BTB

Isuzu N Series Small Cab Black Coated Stainless Steel Truck Bar. This Small Cab Black Coated Stainless Steel Truck Bar fits the Isuzu N Series 2017 year models onwards.