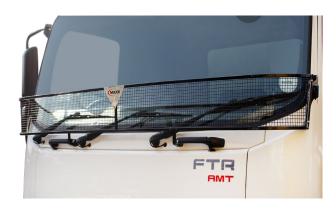

#### PART NO. ISUZUF BSG001

F-series Black Coated Stainless Steel Screenguard. This Black Coated Stainless Steel Screenguard fits the F Series 850, 900, 1200, 1400 2017 year models onwards.

This product leaflet was correct at the time of publishing. Copyright 2022. MAXE(Pty) Ltd