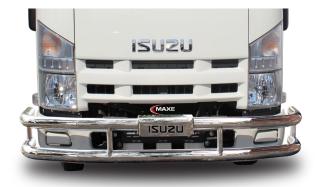

# PART NO. ISUZU N SSTB

Isuzu N Series Heavy Cab Polished Stainless Steel Truck Bar. This Heavy Cab Polished Stainless Steel Truck Bar fits the Isuzu N Series 2017 year models onwards.

# PART NO. ISUZU N BTB

Isuzu N Series Heavy Cab Black Coated Stainless Steel Truck Bar. This Heavy Cab Black Coated Stainless Steel Truck Bar fits the Isuzu N Series 2017 year models onwards.

MAXE manufactures various premium vehicle accessories for Isuzu South Africa