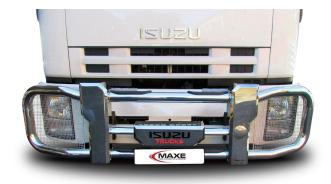

# PART NO. ISUZU FSS

Isuzu F-series 850, 900, 1200, 1400 Polished Stainless Steel Truck Bar. This Polished Stainless Steel Truck Bar fits the Isuzu F-series 850, 900, 1200, 1400 2017 year models onwards.

# PART NO. ISUZU FX SSTB

Isuzu FX-series (FXR, FXZ, GXR, GXZ) Polished Stainless Steel Truck Bar. This Polished Stainless Steel Truck Bar fits the Isuzu FX-series (FXR, FXZ, GXR, GXZ) 2017 year models onwards.