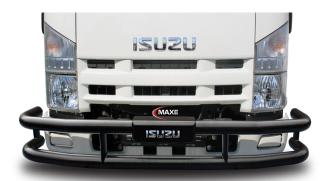

# PART NO. ISUZU N BTB

Isuzu N Series Heavy Cab Black Coated Stainless Steel Truck Bar. This Heavy Cab Black Coated Stainless Steel Truck Bar fits the Isuzu N Series 2017 year models onwards.

MAXE manufactures various premium vehicle accessories for Isuzu South Africa

# PART NO. ISUZU N SSTB

Isuzu N Series Heavy Cab Polished Stainless Steel Truck Bar. This Heavy Cab Polished Stainless Steel Truck Bar fits the Isuzu N Series 2017 year models onwards.