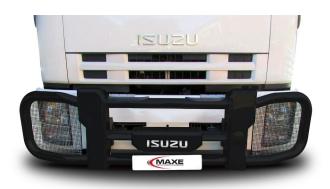

# PART NO. ISUZU N BTB

Isuzu N Series Heavy Cab Black Coated Stainless Steel Truck Bar. This Heavy Cab Black Coated Stainless Steel Truck Bar fits the Isuzu N Series 2017 year models onwards.

MAXE manufactures various premium vehicle accessories for Isuzu South Africa

# PART NO. ISUZU NDT BTB

Isuzu N Series Small Cab Black Coated Stainless Steel Truck Bar. This Small Cab Black Coated Stainless Steel Truck Bar fits the Isuzu N Series 2017 year models onwards.