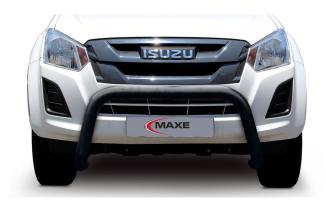

#### PART NO. MLA ISU-85 BFN

Isuzu D-Max Black Coated Stainless Steel Fleet Nudge Bar. This Black Coated Stainless Steel Fleet Nudge Bar will fit the Isuzu D-MAX and KB 2016 to 2022 year models including the current Gen 6 Isuzu Range.