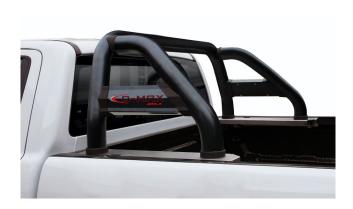

### PART NO. MLA ISU BSB

Isuzu Black Coated Stainless Steel Sports Bar with Side Tubes. This Black Coated Stainless Steel Sports Bar with Side Tubes accessory fits the Isuzu D-MAX and KB 2016 to 2022 year models including the current Gen 6 Isuzu Range.