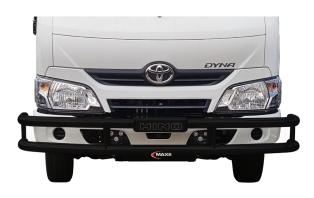

## PART NO. DYNA DT BTB

Dyna Double Tube Black Coated Truck Bar. This Double Tube Black Coated Truck Bar fits the Dyna Hino 2019 year models onwards.

#### PART NO. HINO DT BTB

Hino 300 Series Double Tube Black Coated Truck Bar. This Double Tube Black Coated Truck Bar fits the Hino 300 Series.