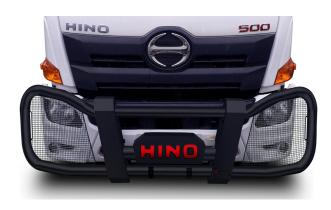

#### PART NO. HINO WB 500 BTB

Hino 500 Wide Cab Series Double Tube Black Coated Stainless Steel Truck Bar. This Double Tube Black Coated Stainless Steel Truck Bar fits the Hino 500 Wide Cab Series 2019 year models onwards.