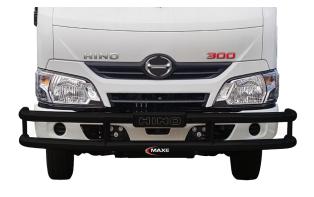

#### PART NO. HINO DT BTB

Hino 300 Series Double Tube Black Coated Truck Bar. This Double Tube Black Coated Truck Bar fits the Hino 300 Series.