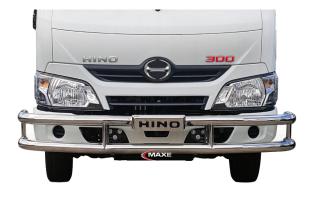

## PART NO. HINO DT SSTB

Hino 300 Series Double Tube Polished Stainless Steel Truck Bar. This Double Tube Polished Stainless Steel Truck Bar fits the Hino 300 Series.