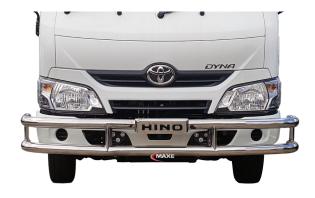

## PART NO. DYNA DT SSTB

Dyna Double Tube Polished Stainless Steel Truck Bar. This Double Tube Polished Stainless Steel Truck Bar fits the Dyna Hino 2019 year models onwards.

## PART NO. HINO DT SSTB

Hino 300 Series Double Tube Polished Stainless Steel Truck Bar. This Double Tube Polished Stainless Steel Truck Bar fits the Hino 300 Series.