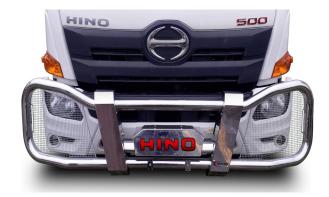

#### PART NO. HINO WB 500 SSTB

Hino 500 Wide Cab Series Double Tube Polished Stainless Steel Truck Bar. This Double Tube Polished Stainless Steel Truck Bar fits the Hino 500 Wide Cab Series 2019 year models onwards.