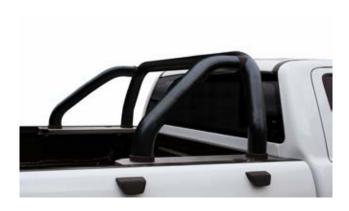

### PART NO. MLA RANGER BFSB

Ford Ranger Black Coated Stainless Steel Fleet Sports Bar. This Black Coated Polished Stainless Steel Sports Bar fits the Ford Ranger T6 and T7 2012 to 2015 year models as well as the T7 2016 year models.