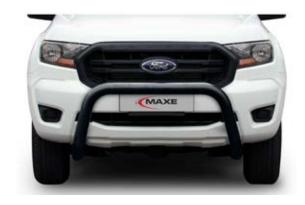

#### PART NO. MLA RAN-T7-BN

Ford Ranger Black Coated Stainless Steel Nudge Bar. This Black Coated Stainless Steel Nudge Bar fits the fits the Ford Ranger T7 2016 year to current year models.