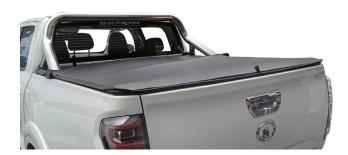

#### PART NO. MLA P-SER DCTC

GWM P-Series Double Cab Tonneau Cover PE Sports Bar compatible. This Double Cab Tonneau Ccover OE Sports Bar compatible fits the P-Series 2021 year models onwards. It follows the contour of the head bin lid so that your bakkie looks perfectly rounded off.