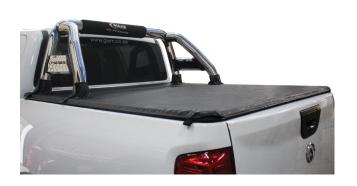

#### PART NO. MLA P-SER SSSB

GWM P-Series Polished Stainless Steel Sports Bar with mirrored Side Tubes. This Polished Stainless Steel Sports Bar with mirrored Side Tubes fits the P-Series 2021 year models onwards.

#### PART NO. MLA P-SER DCTC

GWM P-Series Double Cab Tonneau Cover PE Sports Bar compatible. This Double Cab Tonneau Ccover OE Sports Bar compatible fits the P-Series 2021 year models onwards. It follows the contour of the head bin lid so that your bakkie looks perfectly rounded off.