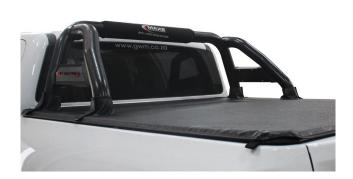

#### PART NO. MLA P-SER SSSB

GWM P-Series Polished Stainless Steel Sports Bar with mirrored Side Tubes. This Polished Stainless Steel Sports Bar with mirrored Side Tubes fits the P-Series 2021 year models onwards.

#### PART NO. MLA P-SER BSB

GWM P-Series Black Coated Stainless Steel Sports Bar. This Black Coated Stainless Steel Sports Bar fits the P-Series 2021 year models onwards.

This product leaflet was correct at the time of publishing. Copyright 2022. MAXE(Pty) Ltd