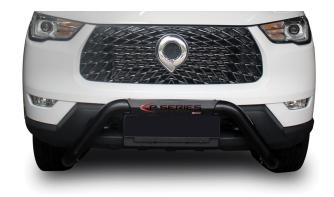

#### PART NO. MLA P-SER- SSN

GWM P-Series Polished Stainless Steel Nudge Bar. This Polished Stainless Steel Nudge Bar fits perfectly on the P-Series 2021 year models onwards.

#### PART NO. MLA P-SER BN

GWM P-Series Black Coated Stainless Steel Nudge Bar. This Black Coated Stainless Steel Nudge Bar fits the P-Series 2021 year models onwards.