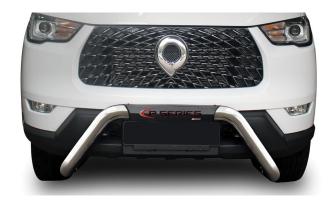

#### PART NO. MLA P-SER- SSN

GWM P-Series Polished Stainless Steel Nudge Bar. This Polished Stainless Steel Nudge Bar fits perfectly on the P-Series 2021 year models onwards.

#### PART NO. MLA P-SER BN

GWM P-Series Black Coated Stainless Steel Nudge Bar. This Black Coated Stainless Steel Nudge Bar fits the P-Series 2021 year models onwards.