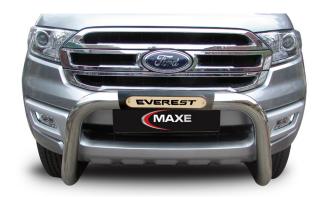

#### **PART NO. 20242**

Ford Everest XLT Polished Stainless Steel Oval Nudge Bar compatible with front PDC Sensors and adaptive cruise control. This Polished Stainless Steel Oval Nudge Bar compatible with front PDC Sensors and adaptive cruise control fits the Ford Everest 2016 year models.