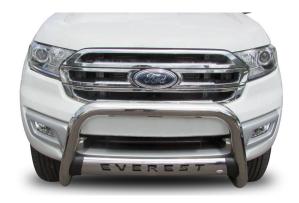

#### **PART NO. 20242**

Ford Everest XLT Polished Stainless Steel Oval Nudge Bar compatible with front PDC Sensors and adaptive cruise control. This Polished Stainless Steel Oval Nudge Bar compatible with front PDC Sensors and adaptive cruise control fits the Ford Everest 2016 year models.

#### **PART NO. 20249**

Ford Everest XLT Polished Stainless Steel Polygon Nudge Bar compatible with front PDC Sensors and adaptive cruise control. This Polished Stainless Steel Polygon Nudge Bar compatible with front PDC Sensors and adaptive cruise control fits the Ford Everest 2016 year models.

#### **PART NO. 20250**

Ford Everest XLT Polished Stainless Steel Polygon Nudge Bar Wraparound compatible with front PDC Sensors and adaptive cruise control. This Polished Stainless Steel Polygon Nudge Bar Wraparound compatible with front PDC Sensors and adaptive cruise control fits the Ford Everest 2016 year models.

#### **PART NO. 20251**

Ford Everest XLT Polished Stainless Steel Oval Nudge Bar Wraparound compatible with front PDC Sensors and adaptive cruise control. This Polished Stainless Steel Oval Nudge Bar Wraparound compatible with front PDC Sensors and adaptive cruise control fits the Ford Everest 2016 year models.