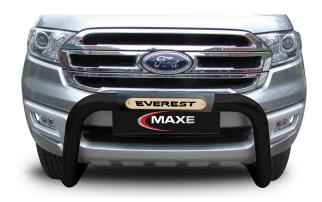

#### **PART NO. 20253**

Ford Everest XLT Back Coated Stainless Steel Nudge Bar with PI Cover – PDC & ACC Compatible. This Black Coated Stainless Steel Nudge Bar with PI Cover – PDC & ACC Compatible accessory fits the Ford Everest XLT 2016 year models.