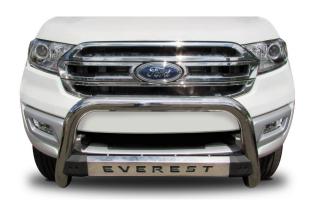

#### **PART NO. 20252**

Ford Everest Polished Stainless Steel Nudge Bar with PI Cover – PDC & ACC Compatible. This Polished Stainless Steel Nudge Bar with PI Cover – PDC & ACC Compatible accessory fits the Ford Everest 2016 year models.

#### **PART NO. 20257**

Ford Everest Limited XLT Polished Stainless Steel Nudge Bar with PI Cover – PDC & ACC Compatible. This Polished
Stainless Steel
Nudge Bar with PI
Cover – PDC & ACC
Compatible
accessory fits the
Ford Everest Limited
XLT 2016 year models.

#### **PART NO. 20253**

Ford Everest XLT Back Coated Stainless Steel Nudge Bar with PI Cover – PDC & ACC Compatible. This Black Coated Stainless Steel Nudge Bar with PI Cover – PDC & ACC Compatible accessory fits the Ford Everest XLT 2016 year models.