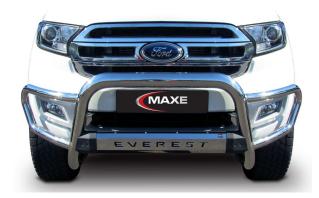

#### **PART NO. 20242**

Ford Everest XLT Polished Stainless Steel Oval Nudge Bar compatible with front PDC Sensors and adaptive cruise control. This Polished Stainless Steel Oval Nudge Bar compatible with front PDC Sensors and adaptive cruise control fits the Ford Everest 2016 year models.