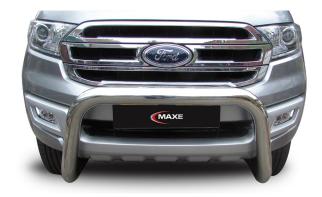

#### **PART NO. 20252**

Ford Everest Polished Stainless Steel Nudge Bar with PI Cover – PDC & ACC Compatible. This Polished Stainless Steel Nudge Bar with PI Cover – PDC & ACC Compatible accessory fits the Ford Everest 2016 year models.