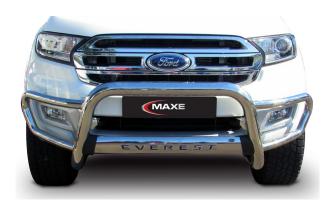

#### **PART NO. 20249**

Ford Everest XLT Polished Stainless Steel Polygon Nudge Bar compatible with front PDC Sensors and adaptive cruise control. This Polished Stainless Steel Polygon Nudge Bar compatible with front PDC Sensors and adaptive cruise control fits the Ford Everest 2016 year models.